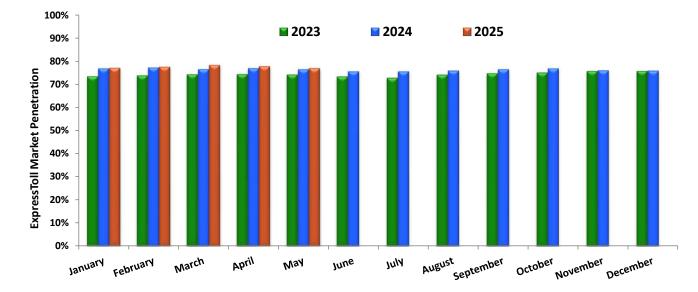

## ExpressToll<sup>®</sup> Penetration\* Comparison As of May 2025

|           | 2023   | 2024   | 2025   |
|-----------|--------|--------|--------|
| January   | 73.35% | 76.75% | 77.00% |
| February  | 73.70% | 77.19% | 77.51% |
| March     | 74.19% | 76.43% | 78.32% |
| April     | 74.26% | 76.86% | 77.74% |
| May       | 74.07% | 76.35% | 76.92% |
| June      | 73.27% | 75.41% | 0.00%  |
| July      | 72.69% | 75.42% | 0.00%  |
| August    | 74.04% | 75.81% | 0.00%  |
| September | 74.64% | 76.37% | 0.00%  |
| October   | 74.94% | 76.72% | 0.00%  |
| November  | 75.61% | 75.93% | 0.00%  |
| December  | 75.67% | 75.76% | 0.00%  |
| Overall   | 74.21% | 76.22% | 77.49% |

Disclaimer & Disclosures: The information set forth in this report is provided for convenience and is not provided in connection with an offer to buy or sell any securities. The information is unaudited and provided as of the date of the report, June 15, 2025. Material changes may have occurred with respect to the information since that date, and the Authority has not undertaken to update or revise the information if such changes occur. Accordingly, the report must not be considered current as of the day you access it.

\*Penetration is the percentage of total transactions that are considered ExpToll<sup>®</sup> Transactions