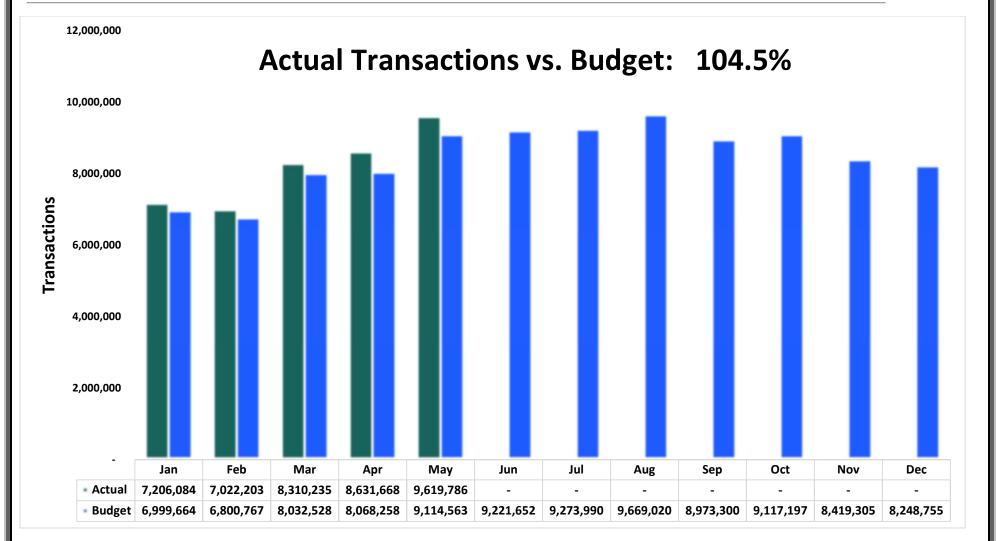

## **Monthly Traffic Summary versus Budget and Projection**

The updated traffic projections and other estimates were obtained from the most current Traffic & Revenue Reports prepared by the Traffic and Revenue Consultant (CDM Smith Inc. -- formerly known as Wilbur Smith Associates). The projections are believed to be reasonable evaluations of conditions as of the date of such Reports regarding future conditions. Achievement of any financial projections and other estimates is dependent on future events that cannot be assured. The Authority does not undertake to issue any updates or revisions to the Reports if or when expectations, or events, conditions, or circumstances on which such Reports are based occur.