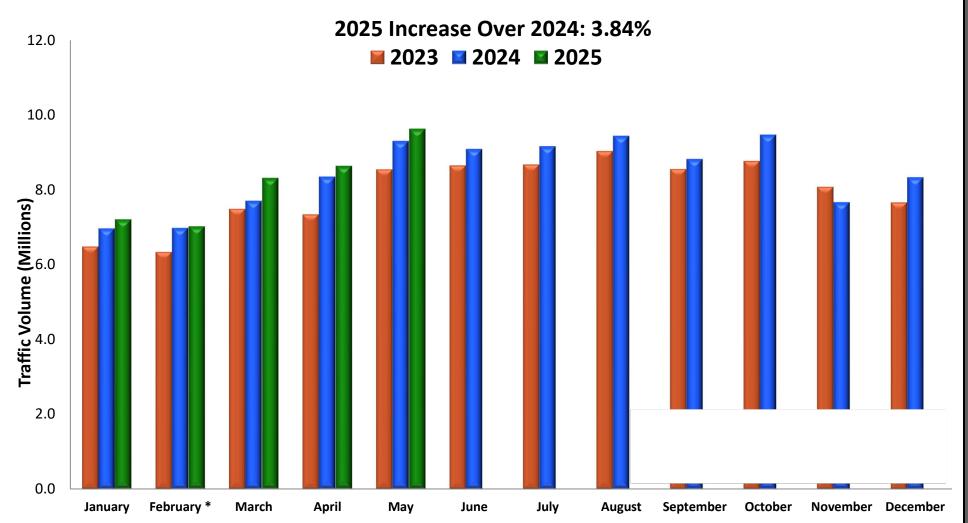

## **Monthly Traffic Summary versus Prior Year**

Disclaimer & Disclosures: The information set forth in this report is provided for convenience and is not provided in connection with an offer to buy or sell any securities. The information is unaudited and provided as of the date of the report, May 15, 2025. Material changes may have occurred with respect to the information since that date, and the Authority has not undertaken to update or revise the information if such changes occur. Accordingly, the report must not be considered current as of the day you access it.

\*February 2024 had 29 days