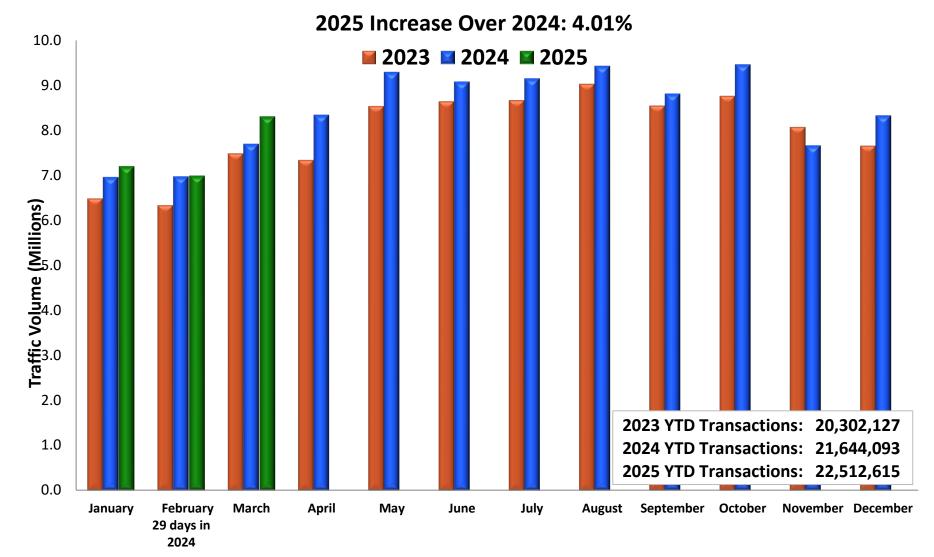

## **Monthly Traffic Summary versus Prior Year**

Disclaimer & Disclosures: The information set forth in this report is provided for convenience and is not provided in connection with an offer to buy or sell any securities. The information is unaudited and provided as of the date of the report, April 15, 2025. Material changes may have occurred with respect to the information since that date, and the Authority has not undertaken to update or revise the information if such changes occur. Accordingly, the report must not be considered current as of the day you access it.