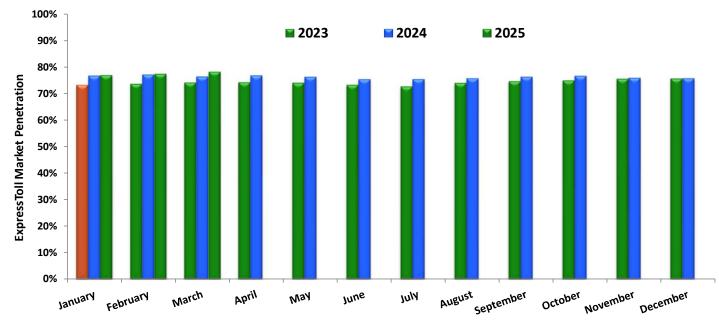

## ExpressToll<sup>®</sup> Penetration Comparison As of March 2025

|           | 2023   | 2024   | 2025   |
|-----------|--------|--------|--------|
| January   | 73.35% | 76.75% | 77.00% |
| February  | 73.70% | 77.19% | 77.51% |
| March     | 74.19% | 76.43% | 78.32% |
| April     | 74.26% | 76.86% | 0.00%  |
| May       | 74.07% | 76.35% | 0.00%  |
| June      | 73.27% | 75.41% | 0.00%  |
| July      | 72.69% | 75.42% | 0.00%  |
| August    | 74.04% | 75.81% | 0.00%  |
| September | 74.64% | 76.37% | 0.00%  |
| October   | 74.94% | 76.72% | 0.00%  |
| November  | 75.61% | 75.93% | 0.00%  |
| December  | 75.67% | 75.76% | 0.00%  |
| Overall   | 74.21% | 76.22% | 77.64% |