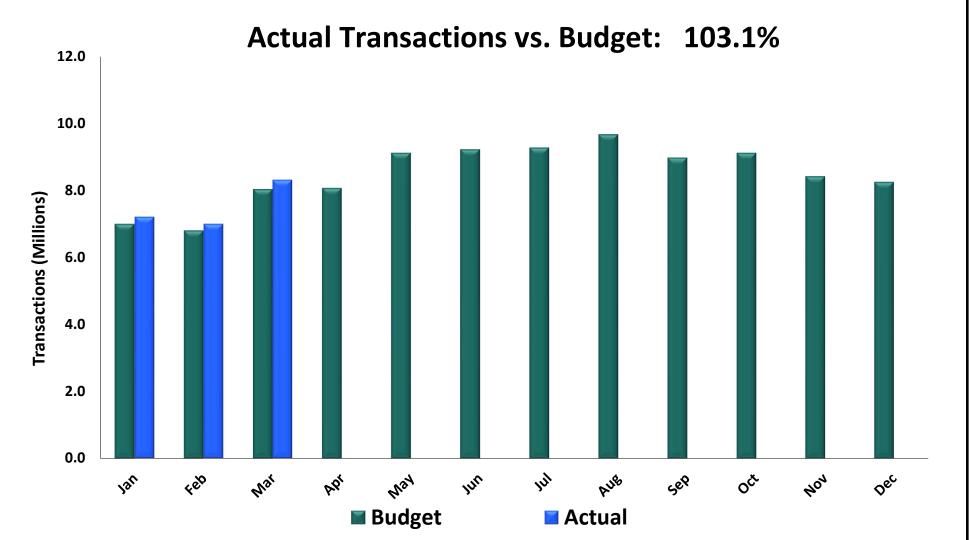

## **Monthly Traffic Summary versus Budget and Projection**

The updated traffic projections and other estimates were obtained from the most current Traffic & Revenue Reports prepared by the Traffic and Revenue Consultant (CDM Smith Inc. -- formerly known as Wilbur Smith Associates). The projections are believed to be reasonable evaluations of conditions as of the date of such Reports regarding future conditions. Achievement of any financial projections and other estimates is dependent on future events that cannot be assured. The Authority does not undertake to issue any updates or revisions to the Reports if or when expectations, or events, conditions, or circumstances on which such Reports are based occur.