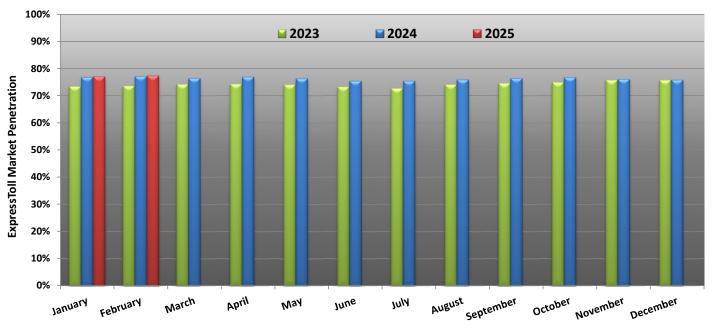

## ExpressToll<sup>®</sup> Penetration Comparison As of February 2025

|           | 2023   | 2024   | 2025   |
|-----------|--------|--------|--------|
| January   | 73.35% | 76.75% | 77.00% |
| February  | 73.70% | 77.19% | 77.43% |
| March     | 74.19% | 76.43% | 0.00%  |
| April     | 74.26% | 76.86% | 0.00%  |
| May       | 74.07% | 76.35% | 0.00%  |
| June      | 73.27% | 75.41% | 0.00%  |
| July      | 72.69% | 75.42% | 0.00%  |
| August    | 74.04% | 75.81% | 0.00%  |
| September | 74.64% | 76.37% | 0.00%  |
| October   | 74.94% | 76.72% | 0.00%  |
| November  | 75.61% | 75.93% | 0.00%  |
| December  | 75.67% | 75.76% | 0.00%  |
| Overall   | 74.21% | 76.22% | 77.21% |