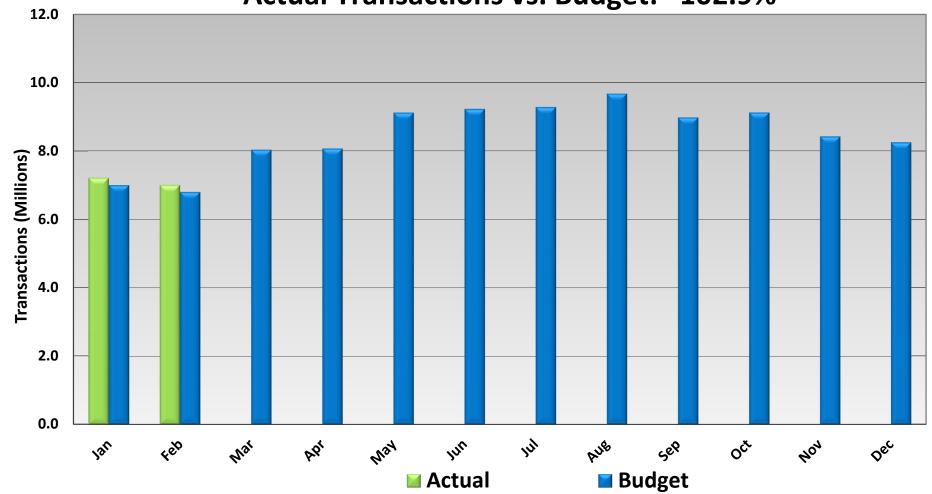

## **Monthly Traffic Summary versus Budget and Projection**

The updated traffic projections and other estimates were obtained from the most current Traffic & Revenue Reports prepared by the Traffic and Revenue Consultant (CDM Smith Inc. -- formerly known as Wilbur Smith Associates). The projections are believed to be reasonable evaluations of conditions as of the date of such Reports regarding future conditions. Achievement of any financial projections and other estimates is dependent on future events that cannot be assured. The Authority does not undertake to issue any updates or revisions to the Reports if or when expectations, or events, conditions, or circumstances on which such Reports are based occur.