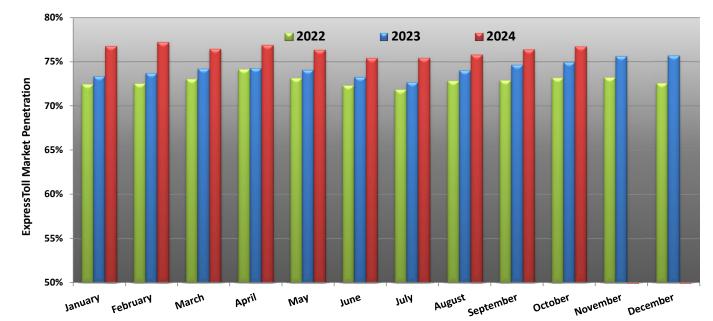

## **ExpressToll Penetration Comparison** As of October 31, 2024

|           | 2022   | 2023   | 2024   |
|-----------|--------|--------|--------|
| January   | 72.47% | 73.35% | 76.75% |
| February  | 72.53% | 73.70% | 77.19% |
| March     | 73.04% | 74.19% | 76.43% |
| April     | 74.15% | 74.26% | 76.86% |
| May       | 73.14% | 74.07% | 76.35% |
| June      | 72.34% | 73.27% | 75.41% |
| July      | 71.86% | 72.69% | 75.42% |
| August    | 72.86% | 74.04% | 75.81% |
| September | 72.89% | 74.64% | 76.37% |
| October   | 73.18% | 74.94% | 76.72% |
| November  | 73.23% | 75.61% | 0.00%  |
| December  | 72.57% | 75.67% | 0.00%  |
| Overall   | 72.86% | 74.21% | 76.29% |