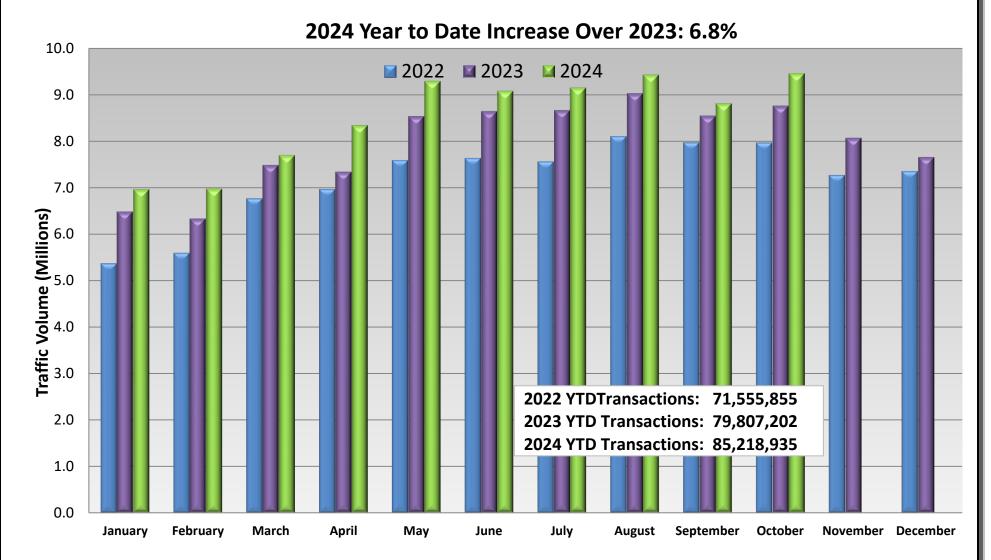

## **Monthly Traffic Summary versus Prior Year**

Disclaimer & Disclosures: The information set forth in this report is provided for convenience and is not provided in connection with an offer to buy or sell any securities. The information is unaudited and provided as of the date of the report, November 15, 2024. Material changes may have occurred with respect to the information since that date, and the Authority has not undertaken to update or revise the information if such changes occur. Accordingly, the report must not be considered current as of the day you access it.