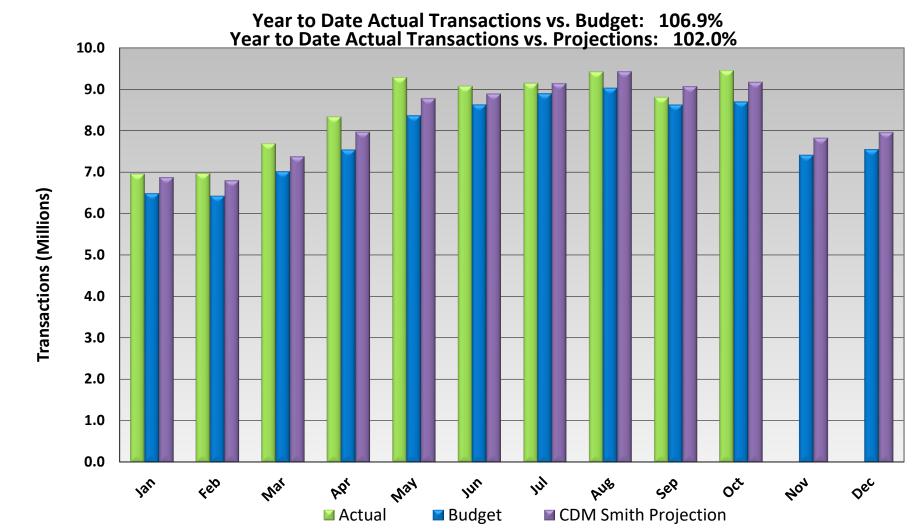

## Monthly Traffic Summary versus Budget and Projection

The updated traffic projections and other estimates were obtained from the most current Traffic & Revenue Reports prepared by the Traffic and Revenue Consultant (CDM Smith Inc. -- formerly known as Wilbur Smith Associates). The projections are believed to be reasonable evaluations of conditions as of the date of such Reports regarding future conditions. Achievement of any financial projections and other estimates is dependent on future events that cannot be assured. The Authority does not undertake to issue any updates or revisions to the Reports if or when expectations, or events, conditions, or circumstances on which such Reports are based occur.