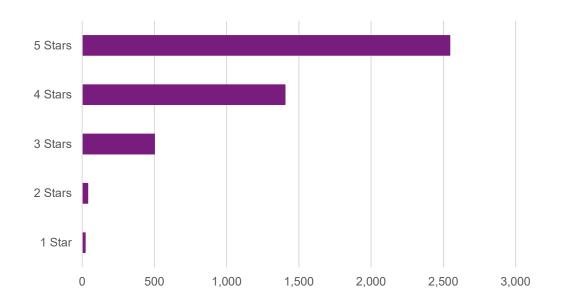

# Please rate your satisfaction with the most recent E-470/ExpressToll advertisement you saw/heard. Average score: 4.42