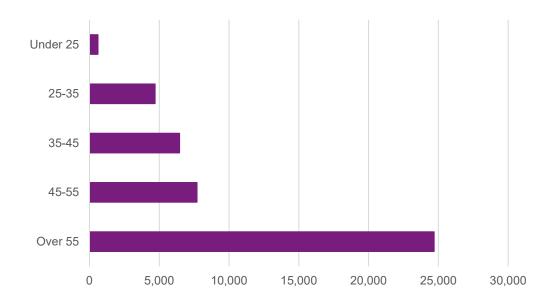

### Please select your highest level of education.

### Please select your age.

How likely is it that you would recommend ExpressToll to a friend or colleague? 0 = very unlikely and 10 = very likely.

Net Promoter Score: 46.54