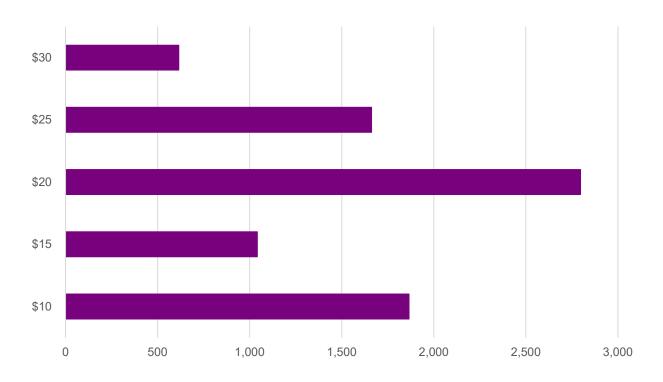

# What is your preferred method of paying your tolls? Asked only to License Plate Toll customers.



## Why do you prefer the payment method indicated in the previous question? Asked only to License Plate Toll customers.







Is there another payment method that you would prefer that is not listed above? Asked only to License Plate Toll customers.



## As a License Plate Toll customer, why have you not converted to ExpressToll? Asked only to License Plate Toll customers.







**How satisfied are you with ExpressToll Services?** *Asked only to ExpressToll customers. Average score: 4.61* 



Would you prefer a different prepaid replenishment amount than the \$35 required? Asked only to ExpressToll customers.







### What amount would you prefer? Asked only to ExpressToll customers.



# How many times a week do you use E-470? (Using E-470 to and from work counts as two times.)







### Please check the section that you have traveled the most in the last 12 months.







### Where do you typically get information regarding E-470?



#### How do you prefer to stay informed about E-470?







### How satisfied are you with ExpressToll contests/promotions? Average score: 3.61



#### How satisfied are you with how to pay your tolls? Average score: 4.29







### How satisfied are you with the ExpressToll.com website? Average score: 3.97



### How satisfied are you with the E-470.com website? Average score: 3.90







### When communicating with ExpressToll, what is your first step?



### If you have recently called into our ExpressToll Service Center, what was the