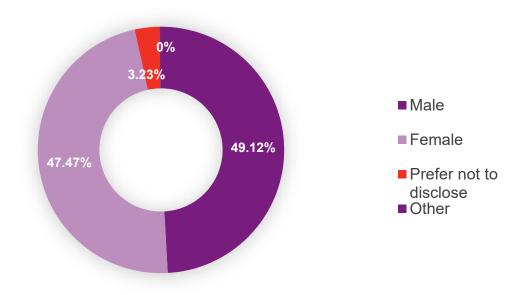

e Assistance personnel, please rate your satisfaction with Roadside Assistance's service. Average score: 4.17







### Which of the following best describes the reason you use E-470?



Did you know that your ExpressToll account will work on all Colorado HOV and Express Lanes, such as I-25, US 36, C-470, and the I-70 Mountain Express Lane?







### Did you know E-470 is financed by tolls and receives no state or federal funds?



Did you know that E-470 is locally owned and governed and is comprised of eight local governments in Colorado?







## Did the most recent advertisement you saw make you think about choosing E-470?



# Please rate your satisfaction with the most recent E-470/ExpressToll advertisement you saw/heard. Average score: 4.42







### Please select your gender.



### Please select your highest level of education.







### Please select your age.



How likely is it that you would recommend ExpressToll to a friend or colleague? 0 = very unlikely and 10 = very likely.

Net Promoter Score: 46.54







### Which of the following best reflects your employer's work from home policy?



### What is your current employment situation? (select all that apply)







In the next questions, please think about your experience as an E-470 customer and rate the following statements. First, rate your satisfaction with your experience as a customer. Next, indicate how important this experience is to you.

#### Overall, I am satisfied with the value I receive from using/driving E-470.

Average satisfaction score: 4.27 Average importance score: 4.33



#### The