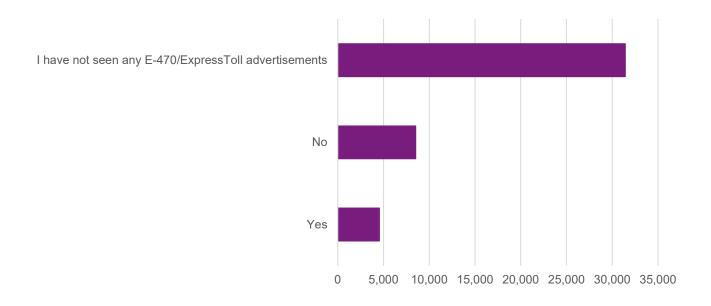

# Please rate your satisfaction with the most recent E-470/ExpressToll advertisement you saw/heard. Average score: 4.42