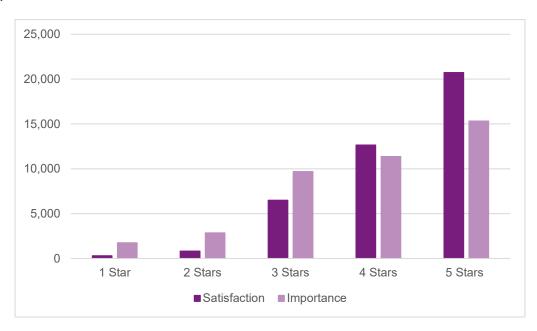

### Please select your age.

How likely is it that you would recommend ExpressToll to a friend or colleague? 0 = very unlikely and 10 = very likely.

Net Promoter Score: 46.54