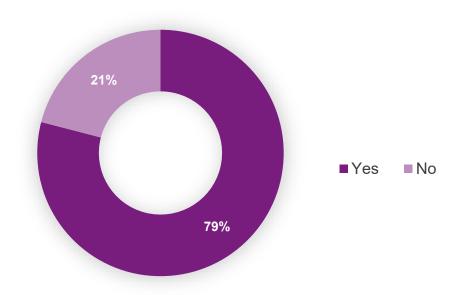

## As a License Plate Toll customer, why have you not converted to ExpressToll? Asked only to License Plate Toll customers.

**How satisfied are you with ExpressToll Services?** *Asked only to ExpressToll customers. Average score: 4.61* 