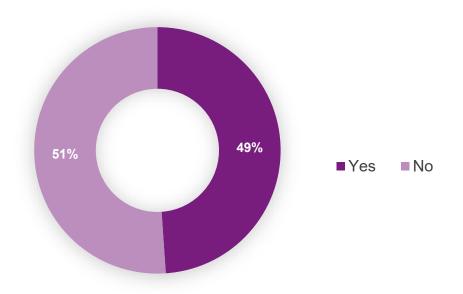

## Did the most recent advertisement you saw make you think about choosing E-470?