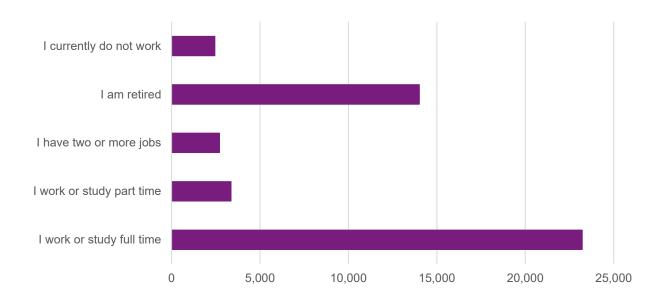

### What is your current employment situation? (select all that apply)

In the next questions, please think about your experience as an E-470 customer and rate the following statements. First, rate your satisfaction with your experience as a customer. Next, indicate how important this experience is to you.