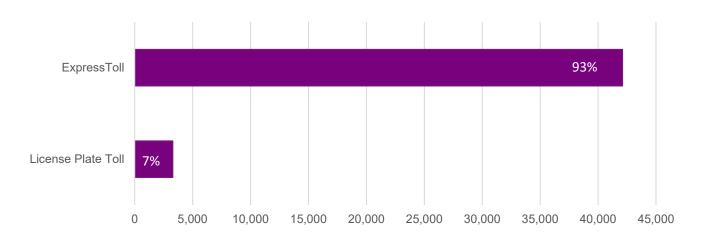

### Please choose your account type.

How satisfied are you with License Plate Toll Services? Asked only to License Plate Toll customers.

Average score: 4.47