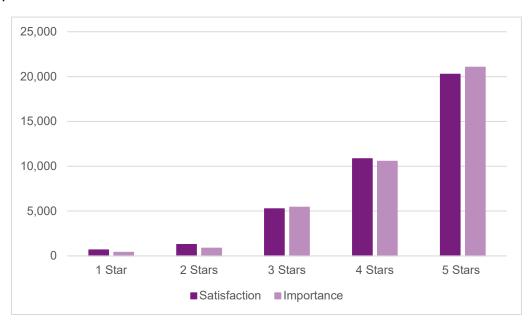

### During the snow season, E-470 travel lanes are clear and at bare pavement.

Average satisfaction score: 4.34 Average importance score: 4.69

The following Gap Analysis interprets data from the questions that ask to rate satisfaction with your experience as a customer and indicate how important this experience is to you. This analysis ranks what customers indicate is most important, ranks what customers are most satisfied with, and compares satisfaction versus importance.

| Question                                                                                                           | Importance<br>Rank | Satisfaction<br>Rank | Importance<br>Score | Satisfaction<br>Score | Gap<br>Score | Gap<br>Rank |
|--------------------------------------------------------------------------------------------------------------------|--------------------|----------------------|---------------------|-----------------------|--------------|-------------|
| During the snow season, E-470 travel lanes are clear and at bare pavement.                                         | 1                  | 6                    | 4.69                | 4.34                  | 0.35         | 1           |
| If I were stranded on E-470, I would feed confident that the E-470 Roadside Assistance team would respond quickly. | 7                  | 10                   | 4.50                | 4.19                  | 0.31         | 2           |
| The signage and warning signals provided to alert drivers to construction work zone areas are effective.           | 5                  | 5                    | 4.59                | 4.40                  | 0.19         | 3           |
| I feel safe when traveling on E-470.                                                                               | 2                  | 2                    | 4.67                | 4.51                  | 0.16         | 4           |
| E-470 cares about their customers.                                                                                 | 8                  | 7                    | 4.47                | 4.31                  | 0.16         | 5           |
| The sections of E-470 that I travel are well maintained with smooth pavement.                                      | 3                  | 1                    | 4.61                | 4.52                  | 0.09         | 6           |
| E-470 road signage is well maintained and easy to read.                                                            | 4                  | 3                    | 4.59                | 4.51                  | 0.08         | 7           |
| Overall, I am satisfied with the value that I receive from using/driving E-470.                                    | 9                  | 9                    | 4.33                | 4.27                  | 0.06         | 8           |
| E-470 is clean and free of debris.                                                                                 | 6                  | 4                    | 4.54                | 4.50                  | 0.04         | 9           |
| The landscaping/<br>aesthetics/general<br>appearance of E-470 is well<br>maintained.                               | 10                 | 8                    | 3.87                | 4.29                  | -0.42        | 10          |