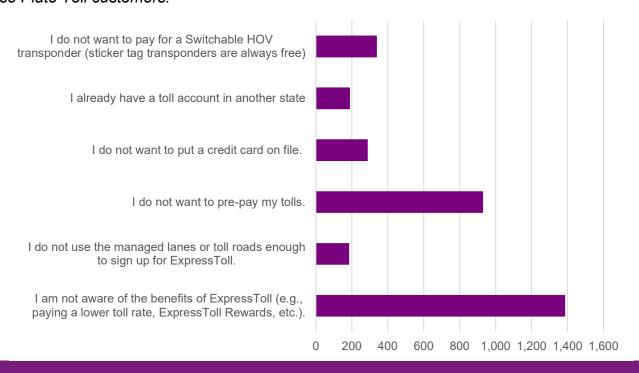

## As a License Plate Toll customer, why have you not converted to ExpressToll? Asked only to License Plate Toll customers.

**How satisfied are you with ExpressToll Services?** *Asked only to ExpressToll customers. Average score: 4.61* 