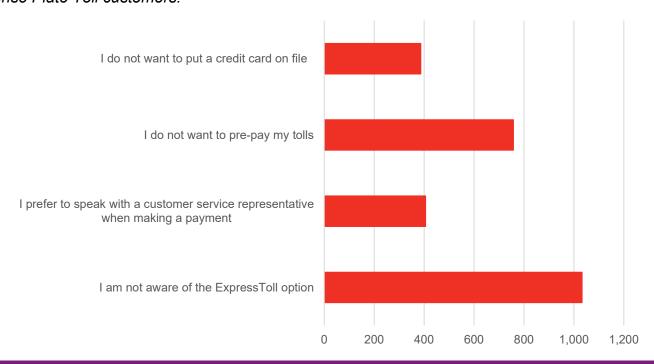

## As a License Plate Toll customer, why have you not converted to ExpressToll? Asked only to License Plate Toll customers.

**How satisfied are you with ExpressToll Services?** *Asked only to ExpressToll customers. Average score: 4.61* 