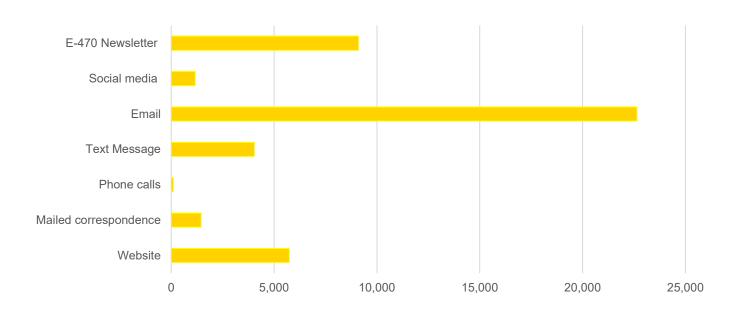

ed only to License Plate Toll customers.



## As a License Plate Toll customer, why have you not converted to ExpressToll? Asked only to License Plate Toll customers.







**How satisfied are you with ExpressToll Services?** *Asked only to ExpressToll customers. Average score: 4.61* 



Would you prefer a different prepaid replenishment amount than the \$35 required? Asked only to ExpressToll customers.







### What amount would you prefer? Asked only to ExpressToll customers.



# How many times a week do you use E-470? (Using E-470 to and from work counts as two times.)







### Please check the section that you have traveled the most in the last 12 months.







### Where do you typically get information regarding E-470?



#### How do you prefer to stay informed about E-470?







### How satisfied are you with ExpressToll contests/promotions? Average score: 3.61



#### How satisfied are you with how to pay your tolls? Average score: 4.29







### How satisfied are you with the ExpressToll.com website? Average score: 3.97



### How satisfied are you with the E-470.com website? Average score: 3.90







### When communicating with ExpressToll, what is your first step?



### If you have recently called into our ExpressToll Service Center, what was the reason?







# If you have visited the website, for what reason(s) did you visit ExpressToll.com? (You may select more than 1.)



# When making a payment or updating your account on ExpressToll.com, how satisfied are you with the ability to complete your task?

Average score: 4.17







Did you know E-470