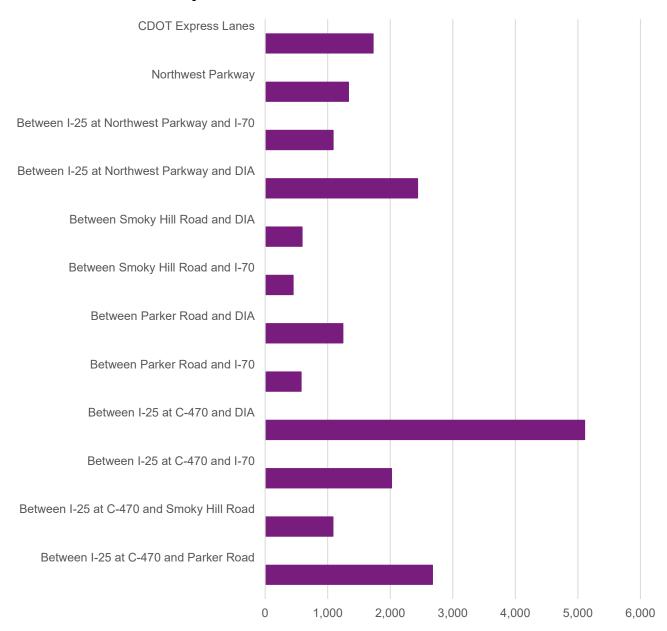

### Please check the section that you have traveled the most in the last 12 months.