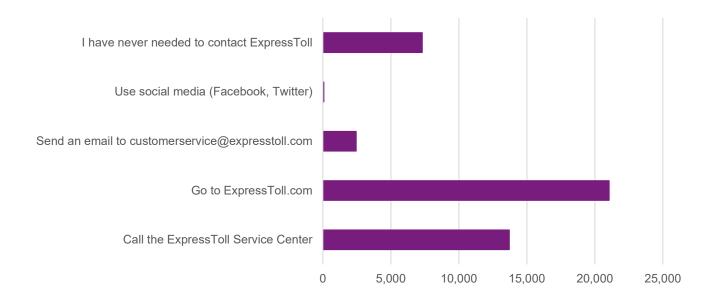

### If you have recently called into our ExpressToll Service Center, what was the reason?