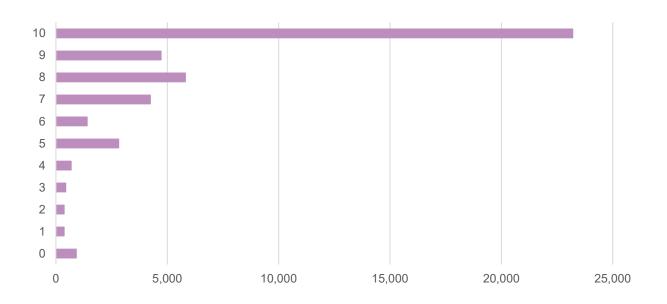

### Please select your age.

How likely is it that you would recommend ExpressToll to a friend or colleague? 0 = very unlikely and 10 = very likely.

Net Promoter Score: 46.54