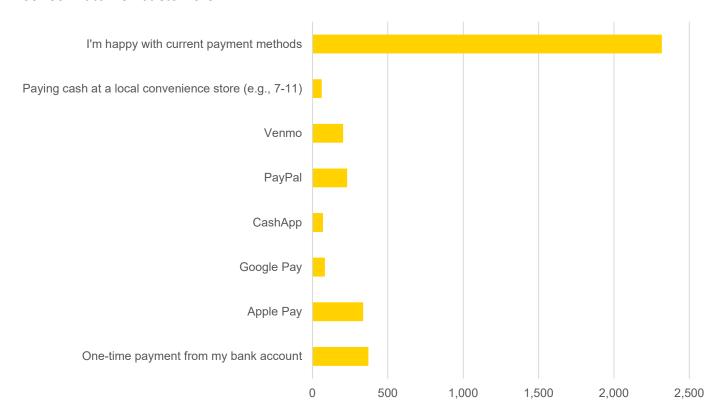

#### What is your preferred method of paying your tolls? Asked only to License Plate Toll customers.