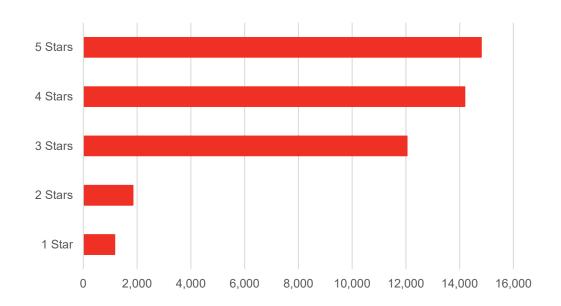

### How satisfied are you with ExpressToll contests/promotions? Average score: 3.61