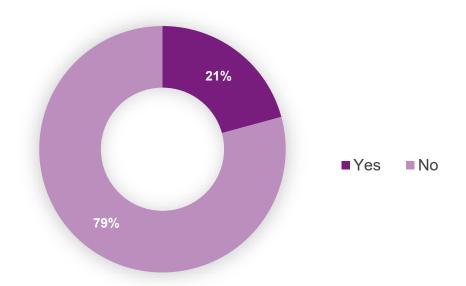

Would you prefer a different prepaid replenishment amount than the \$35 required? Asked only to ExpressToll customers.