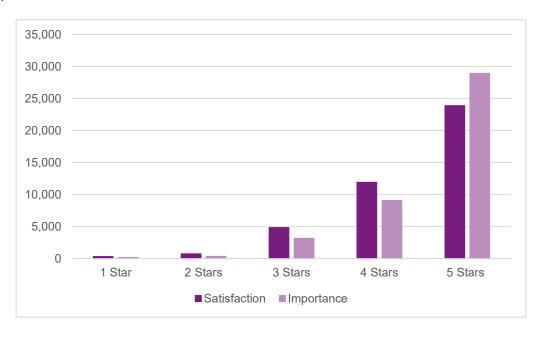

### What is your current employment situation? (select all that apply)

In the next questions, please think about your experience as an E-470 customer and rate the following statements. First, rate your satisfaction with your experience as a customer. Next, indicate how important this experience is to you.

#### Overall, I am satisfied with the value I receive from using/driving E-470.

Average satisfaction score: 4.27 Average importance score: 4.33

#### The sections of E-470 that I travel are well maintained with smooth pavement.

Average satisfaction score: 4.52 Average importance score: 4.61

#### The landscaping/aesthetics/general appearance of E-470 is well maintained.

Average satisfaction score: 4.29 Average importance score: 3.87

#### E-470 is clean and free of debris.

Average satisfaction score: 4.50 Average importance score: 4.54