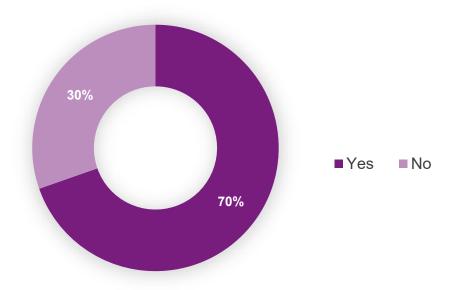

Would you prefer a different prepaid replenishment amount than the \$35 required? Asked only to ExpressToll customers.