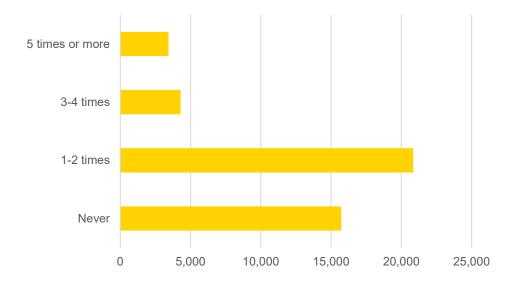

# How many times a week do you use E-470? (Using E-470 to and from work counts as two times.)