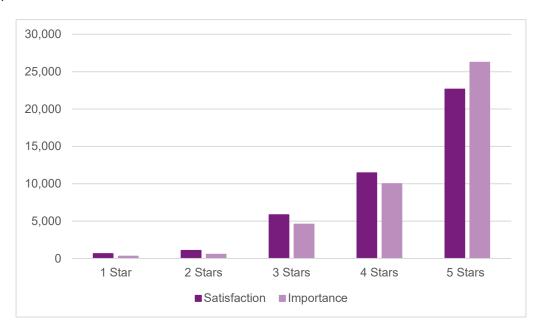

### E-470 road signage is well maintained and easy to read.

Average satisfaction score: 4.51 Average importance score: 4.59

If I were stranded on E-470, I would feel confident the E-470 Roadside Assistance team (a free service to assist stranded motorists) would respond quickly.

Average satisfaction score: 4.19 Average importance score: 4.50

### I feel safe when traveling on E-470.

Average satisfaction score: 4.51 Average importance score: 4.67

The signage and warning signals provided to alert drivers to construction work zone areas are effective.

Average satisfaction score: 4.40 Average importance score: 4.59

#### E-470 cares about their customers.

Average satisfaction score: 4.31 Average importance score: 4.47

### During the snow season, E-470 travel lanes are clear and at bare pavement.

Average satisfaction score: 4.34 Average importance score: 4.69

The following Gap Analysis interprets data from the questions that ask to rate satisfaction with your experience as a customer and indicate how important this experience is to you. This analysis ranks what customers indicate is most important, ranks what customers are most satisfied with, and compares satisfaction versus importance.