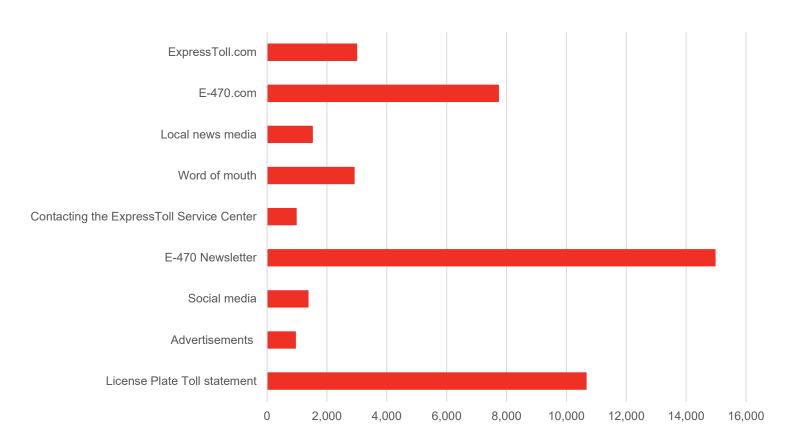

thod that you would prefer that is not listed above? Asked only to License Plate Toll customers.



## As a License Plate Toll customer, why have you not converted to ExpressToll? Asked only to License Plate Toll customers.







**How satisfied are you with ExpressToll Services?** *Asked only to ExpressToll customers. Average score: 4.61* 



Would you prefer a different prepaid replenishment amount than the \$35 required? Asked only to ExpressToll customers.







### What amount would you prefer? Asked only to ExpressToll customers.



# How many times a week do you use E-470? (Using E-470 to and from work counts as two times.)







### Please check the section that you have traveled the most in the last 12 months.







### Where do you typically get information regarding E-470?



#### How do you prefer to stay informed about E-470?







### How satisfied are you with ExpressToll contests/promotions? Average score: 3.61



#### How satisfied are you with how to pay your tolls? Average score: 4.29







### How satisfied are you with the ExpressToll.com website? Average score: 3.97



### How satisfied are you with the E-470.com website? Average score: 3.90







### When communicating with ExpressToll, what is your first step?



### If you have recently called into our ExpressToll Service Center, what was the reason?







# If you have visited the website, for what reason(s) did you visit ExpressToll.com? (You may select more than 1.)



# When making a payment or updating your account on ExpressToll.com, how satisfied are you with the ability to complete y