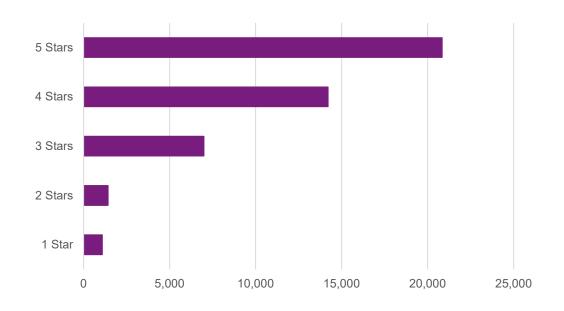

### Please choose your account type.

How satisfied are you with License Plate Toll Services? Asked only to License Plate Toll customers.

Average score: 4.47