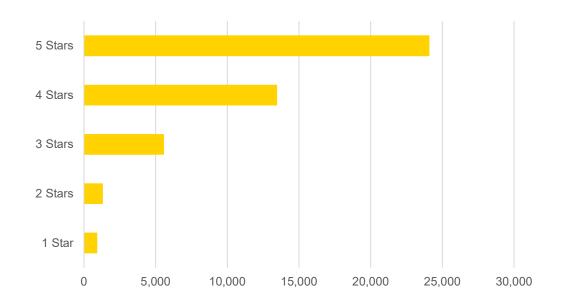

### Please choose your account type.

How satisfied are you with License Plate Toll Services? Asked only to License Plate Toll customers.

Average score: 4.47