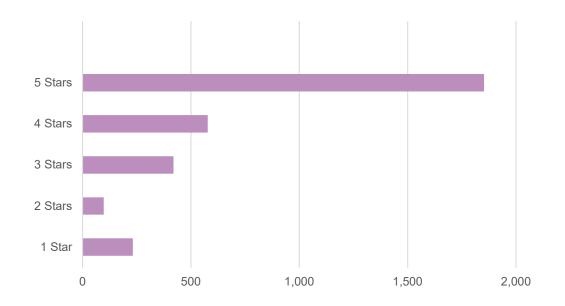

## As a License Plate Toll customer, why have you not converted to ExpressToll? Asked only to License Plate Toll customers.

**How satisfied are you with ExpressToll Services?** *Asked only to ExpressToll customers. Average score: 4.61* 