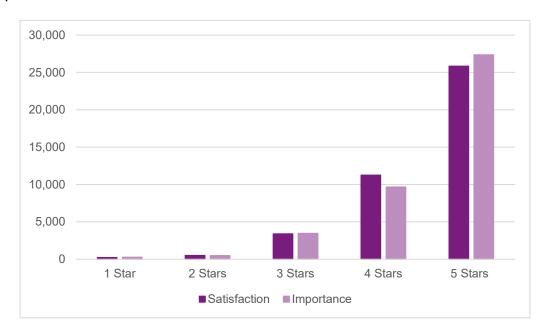

### What is your current employment situation? (select all that apply)

In the next questions, please think about your experience as an E-470 customer and rate the following statements. First, rate your satisfaction with your experience as a customer. Next, indicate how important this experience is to you.

#### Overall, I am satisfied with the value I receive from using/driving E-470.

Average satisfaction score: 4.27 Average importance score: 4.33

#### The sections of E-470 that I travel are well maintained with smooth pavement.

Average satisfaction score: 4.52 Average importance score: 4.61

#### The landscaping/aesthetics/general appearance of E-470 is well maintained.

Average satisfaction score: 4.29 Average importance score: 3.87

#### E-470 is clean and free of debris.

Average satisfaction score: 4.50 Average importance score: 4.54

### E-470 road signage is well maintained and easy to read.

Average satisfaction score: 4.51 Average importance score: 4.59

If I were stranded on E-470, I would feel confident the E-470 Roadside Assistance team (a free service to assist stranded motorists) would respond quickly.

Average satisfaction score: 4.19 Average importance score: 4.50

### I feel safe when traveling on E-470.

Average satisfaction score: 4.51 Average importance score: 4.67

The signage and warning signals provided to alert drivers to construction work zone areas are effective.

Average satisfaction score: 4.40 Average importance score: 4.59

#### E-470 cares about their customers.

Average satisfaction score: 4.31 Average importance score: 4.47

### During the snow season, E-470 travel lanes are clear and at bare pavement.

Average satisfaction score: 4.34 Average importance score: 4.69

The following Gap Analysis interprets data from the questions that ask to rate satisfaction with your experience as a customer and indicate how important this experience is to you. This analysis ranks what customers indicate is most important, ranks what customers are most satisfied with, and compares satisfaction versus importance.