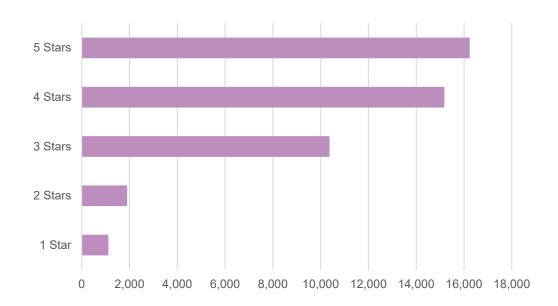

## As a License Plate Toll customer, why have you not converted to ExpressToll? Asked only to License Plate Toll customers.

**How satisfied are you with ExpressToll Services?** *Asked only to ExpressToll customers. Average score: 4.61* 