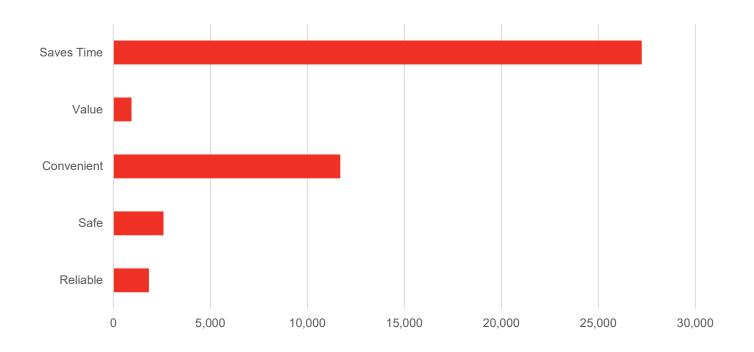

### Which of the following best describes the reason you use E-470?

Did you know that your ExpressToll account will work on all Colorado HOV and Express Lanes, such as I-25, US 36, C-470, and the I-70 Mountain Express Lane?