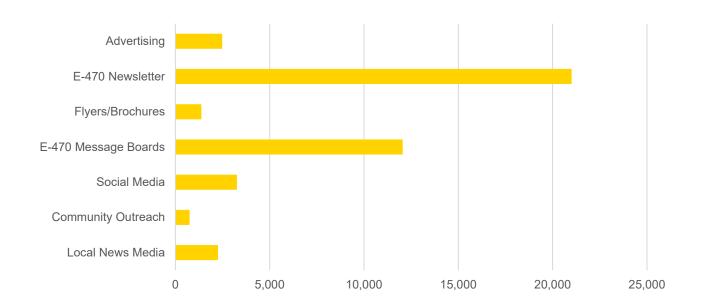

r tolls? Average score: 4.29







### How satisfied are you with the ExpressToll.com website? Average score: 3.97



### How satisfied are you with the E-470.com website? Average score: 3.90







### When communicating with ExpressToll, what is your first step?



### If you have recently called into our ExpressToll Service Center, what was the reason?







# If you have visited the website, for what reason(s) did you visit ExpressToll.com? (You may select more than 1.)



# When making a payment or updating your account on ExpressToll.com, how satisfied are you with the ability to complete your task?

Average score: 4.17







Did you know E-470 offers free roadside assistance 24 hours a day, seven days a week? If not, how would you prefer that information be communicated to you?



If you have been helped by E-470 Roadside Assistance personnel, please rate your satisfaction with Roadside Assistance's service. Average score: 4.17







### Which of the following best describes the reason you use E-470?



Did you know that your ExpressToll account will work on all Colorado HOV and Express Lanes, such as I-25, US 36, C-470, and the I-70 Mountain Express Lane?







### Did you know E-470 is financed by tolls and receives no state or federal funds?



Did you know that E-470 is locally owned and governed and is comprised of eight local governments in Colorado?







## Did the most recent advertisement you saw make you think about choosing E-470?



# Please rate your satisfaction with the most recent E-470/ExpressToll advertisement you saw/heard. Average score: 4.