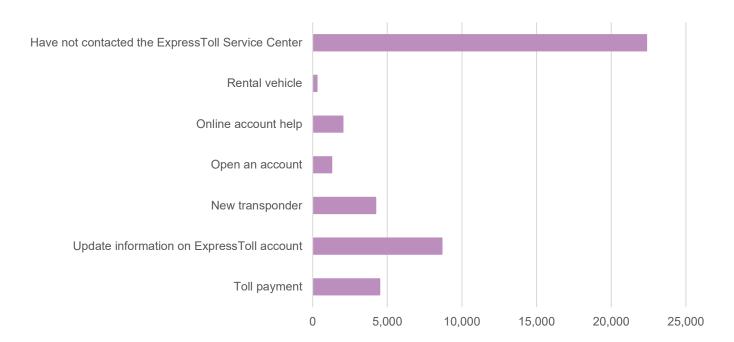

# If you have visited the website, for what reason(s) did you visit ExpressToll.com? (You may select more than 1.)