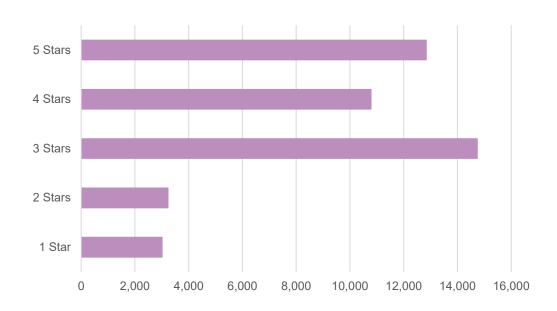

### Please choose your account type.

How satisfied are you with License Plate Toll Services? Asked only to License Plate Toll customers.

Average score: 4.47