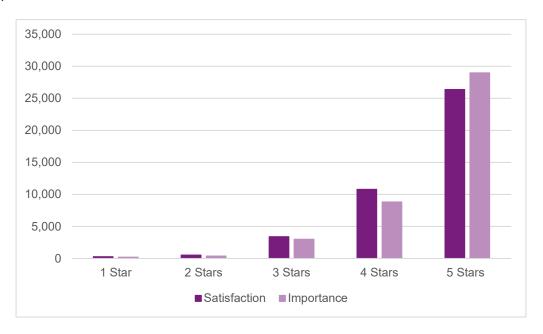

### What is your current employment situation? (select all that apply)

In the next questions, please think about your experience as an E-470 customer and rate the following statements. First, rate your satisfaction with your experience as a customer. Next, indicate how important this experience is to you.

#### Overall, I am satisfied with the value I receive from using/driving E-470.

Average satisfaction score: 4.27 Average importance score: 4.33

#### The sections of E-470 that I travel are well maintained with smooth pavement.

Average satisfaction score: 4.52 Average importance score: 4.61

#### The landscaping/aesthetics/general appearance of E-470 is well maintained.

Average satisfaction score: 4.29 Average importance score: 3.87

#### E-470 is clean and free of debris.

Average satisfaction score: 4.50 Average importance score: 4.54

### E-470 road signage is well maintained and easy to read.

Average satisfaction score: 4.51 Average importance score: 4.59

If I were stranded on E-470, I would feel confident the E-470 Roadside Assistance team (a free service to assist stranded motorists) would respond quickly.

Average satisfaction score: 4.19 Average importance score: 4.50

### I feel safe when traveling on E-470.

Average satisfaction score: 4.51 Average importance score: 4.67

The signage and warning signals provided to alert drivers to construction work zone areas are effective.

Average satisfaction score: 4.40 Average importance score: 4.59

#### E-470 cares about their customers.

Average satisfaction score: 4.31 Average importance score: 4.47

### During the snow season, E-470 travel lanes are clear and at bare pavement.

Average satisfaction score: 4.34 Average importance score: 4.69

The following Gap Analysis interprets data from the questions that ask to rate satisfaction with your experience as a customer and indicate how important this experience is to you. This analysis ranks what customers indicate is most important, ranks what customers are most satisfied with, and compares satisfaction versus importance.