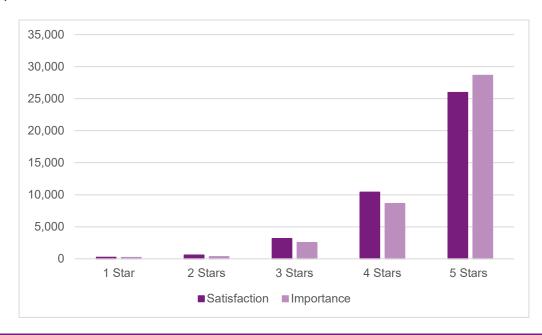

### Please select your age.

How likely is it that you would recommend ExpressToll to a friend or colleague? 0 = very unlikely and 10 = very likely.

Net Promoter Score: 46.54