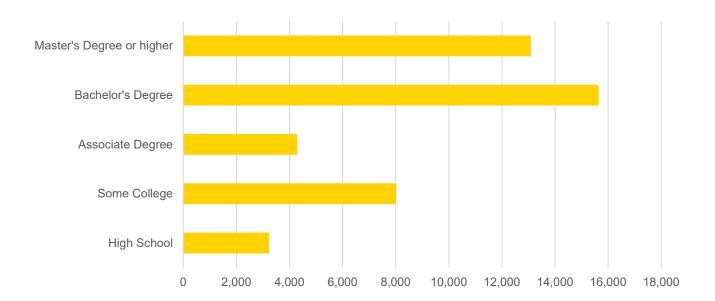

with Roadside Assistance's service. Average score: 4.17







### Which of the following best describes the reason you use E-470?



Did you know that your ExpressToll account will work on all Colorado HOV and Express Lanes, such as I-25, US 36, C-470, and the I-70 Mountain Express Lane?







### Did you know E-470 is financed by tolls and receives no state or federal funds?



Did you know that E-470 is locally owned and governed and is comprised of eight local governments in Colorado?







## Did the most recent advertisement you saw make you think about choosing E-470?



# Please rate your satisfaction with the most recent E-470/ExpressToll advertisement you saw/heard. Average score: 4.42







### Please select your gender.



### Please select your highest level of education.







### Please select your age.



How likely is it that you would recommend ExpressToll to a friend or colleague? 0 = very unlikely and 10 = very likely.

Net Promoter Score: 46.54







### Which of the following best reflects your employer's work from home policy?



### What is your current employment situation? (select all that apply)







In the next questions, please think about your experience as an E-470 customer and rate the following statements. First, rate your satisfaction with your experience as a customer. Next, indicate how important this experience is to you.

#### Overall, I am satisfied with the value I receive from using/driving E-470.

Average satisfaction score: 4.27 Average importance score: 4.33



#### The sections of E-470 that I travel are well maintained wi