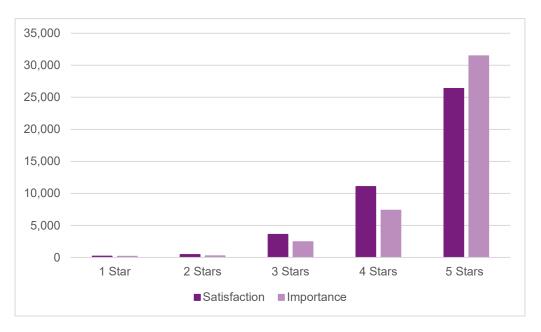

## As a License Plate Toll customer, why have you not converted to ExpressToll? Asked only to License Plate Toll customers.

**How satisfied are you with ExpressToll Services?** *Asked only to ExpressToll customers. Average score: 4.61* 