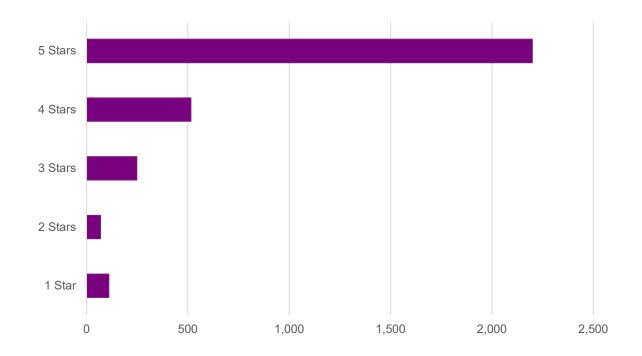

### Please choose your account type.

How satisfied are you with License Plate Toll Services? Asked only to License Plate Toll customers.

Average score: 4.47