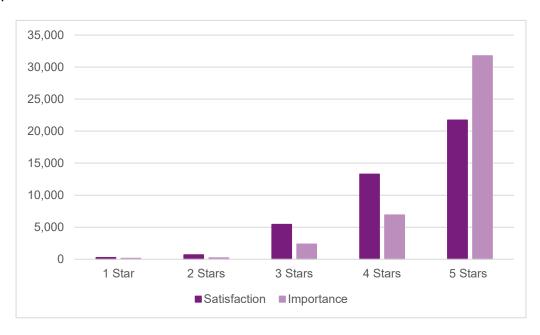

### What is your current employment situation? (select all that apply)

In the next questions, please think about your experience as an E-470 customer and rate the following statements. First, rate your satisfaction with your experience as a customer. Next, indicate how important this experience is to you.

#### Overall, I am satisfied with the value I receive from using/driving E-470.

Average satisfaction score: 4.27 Average importance score: 4.33

#### The sections of E-470 that I travel are well maintained with smooth pavement.

Average satisfaction score: 4.52 Average importance score: 4.61

#### The landscaping/aesthetics/general appearance of E-470 is well maintained.

Average satisfaction score: 4.29 Average importance score: 3.87

#### E-470 is clean and free of debris.

Average satisfaction score: 4.50 Average importance score: 4.54

### E-470 road signage is well maintained and easy to read.

Average satisfaction score: 4.51 Average importance score: 4.59

If I were stranded on E-470, I would feel confident the E-470 Roadside Assistance team (a free service to assist stranded motorists) would respond quickly.

Average satisfaction score: 4.19 Average importance score: 4.50

### I feel safe when traveling on E-470.

Average satisfaction score: 4.51 Average importance score: 4.67

The signage and warning signals provided to alert drivers to construction work zone areas are effective.

Average satisfaction score: 4.40 Average importance score: 4.59

#### E-470 cares about their customers.

Average satisfaction score: 4.31 Average importance score: 4.47

### During the snow season, E-470 travel lanes are clear and at bare pavement.

Average satisfaction score: 4.34 Average importance score: 4.69

The following Gap Analysis interprets data from the questions that ask to rate satisfaction with your experience as a customer and indicate how important this experience is to you. This analysis ranks what customers indicate is most important, ranks what customers are most satisfied with, and compares satisfaction versus importance.