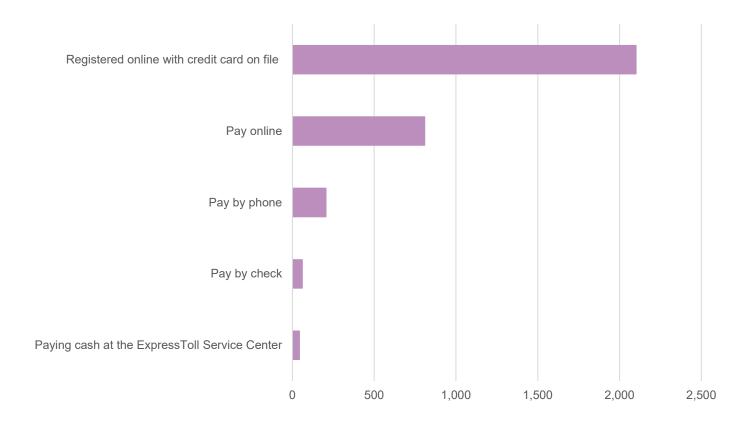

#### What is your preferred method of paying your tolls? Asked only to License Plate Toll customers.