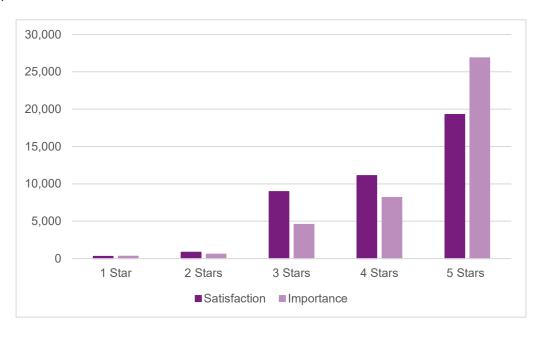

### Please choose your account type.

How satisfied are you with License Plate Toll Services? Asked only to License Plate Toll customers.

Average score: 4.47