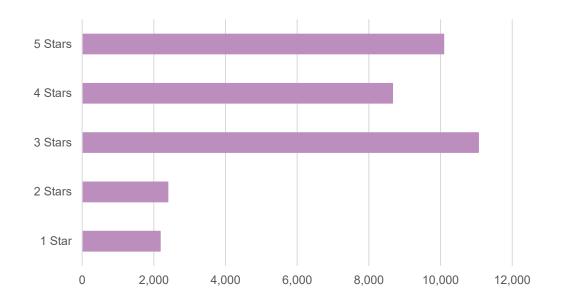

#### Please choose your account type.

**How satisfied are you with License Plate Toll Services?** *Asked only to License Plate Toll customers. Average score: 4.59* 