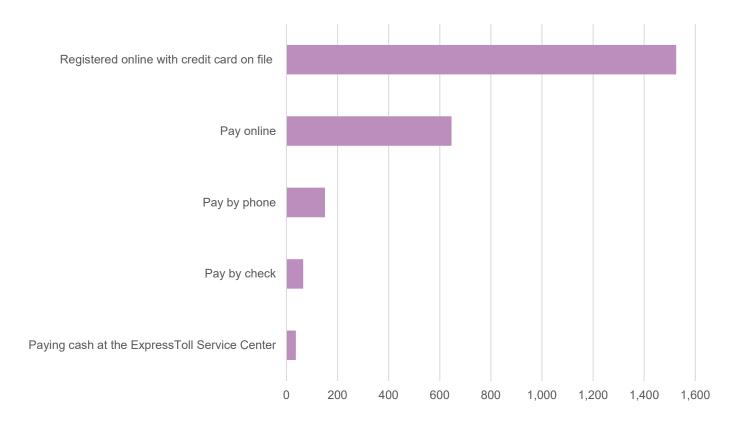

#### What is your preferred method of paying your tolls? Asked only to License Plate Toll customers.