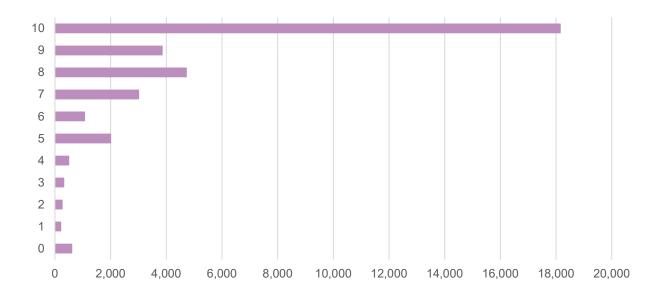

#### Please select your age.

How likely is it that you would recommend ExpressToll to a friend or colleague? 0 = very unlikely and 10 = very likely. *Net Promoter Score: 49.16* 