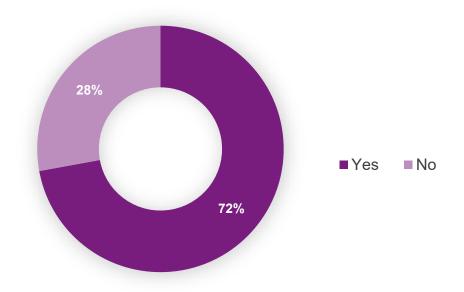

#### Which of the following best describes the reason you use E-470?

Did you know that your ExpressToll account will work on all Colorado HOV and Express Lanes, such as I-25, US 36, C-470, and the I-70 Mountain Express Lane?