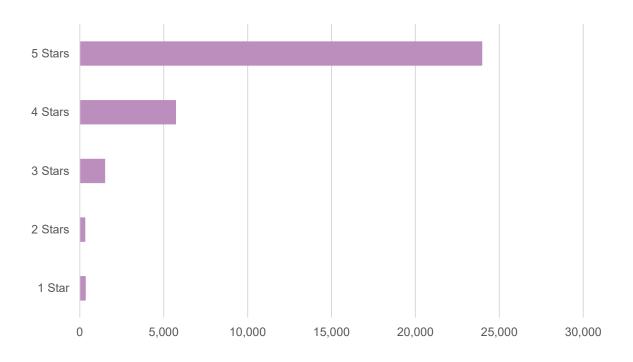

### **How satisfied are you with ExpressToll Services?** *Asked only to ExpressToll customers. Average score: 4.66*