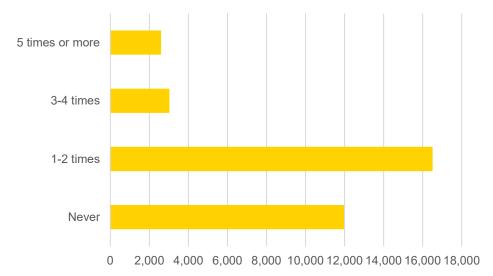

What amount would you prefer? Asked only to ExpressToll customers.

How many times a week do you use E-470? (Using E-470 to and from work counts as two times.)