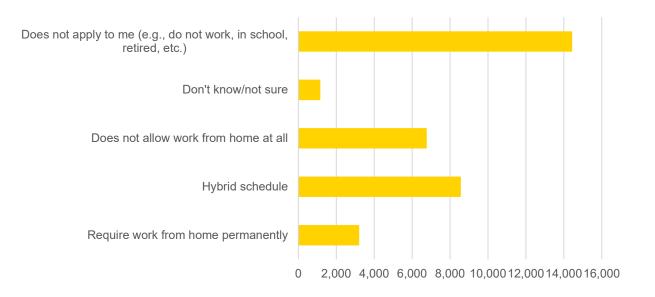

#### Which of the following best reflects your employer's work from home policy?