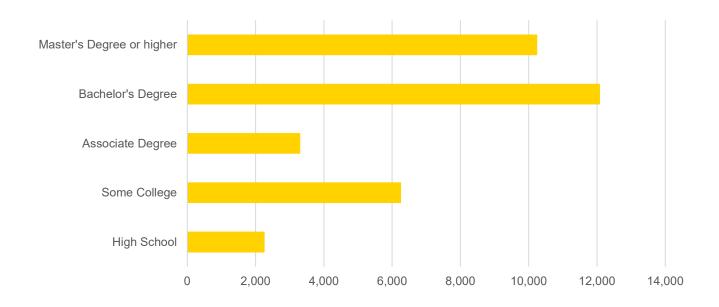

side Assistance's service. *Average score:* 4.25







#### Which of the following best describes the reason you use E-470?



Did you know that your ExpressToll account will work on all Colorado HOV and Express Lanes, such as I-25, US 36, C-470, and the I-70 Mountain Express Lane?







#### Did you know E-470 is financed by tolls and receives no state or federal funds?



Did you know that E-470 is locally owned and governed and is comprised of eight local governments in Colorado?







#### Did the most recent advertisement you saw make you think about choosing E-470?



Please rate your satisfaction with the most recent E-470/ExpressToll advertisement you saw/heard. *Average score: 4.42* 







#### Please select your gender.



#### Please select your highest level of education.







#### Please select your age.



How likely is it that you would recommend ExpressToll to a friend or colleague? 0 = very unlikely and 10 = very likely. *Net Promoter Score: 49.16* 







#### Which of the following best reflects your employer's work from home policy?



#### What is your current employment situation? (select all that apply)







In the next questions, please think about your experience as an E-470 customer and rate the following statements. First, rate your satisfaction with your experience as a customer. Next, indicate how important this experience is to you.

Overall, I am satisfied with the value I receive from using/driving E-470.

Average satisfaction score: 4.30 Average importance score: 4.35



**The sections of E-470 that I travel are well maintained with