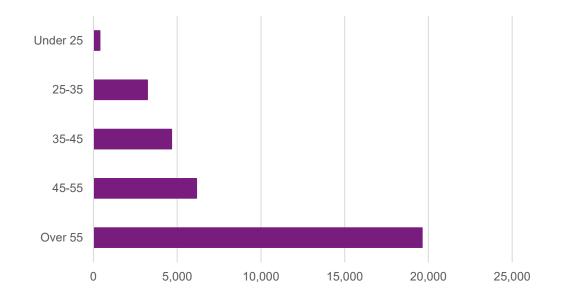

#### Please select your age.

How likely is it that you would recommend ExpressToll to a friend or colleague? 0 = very unlikely and 10 = very likely. *Net Promoter Score: 49.16* 