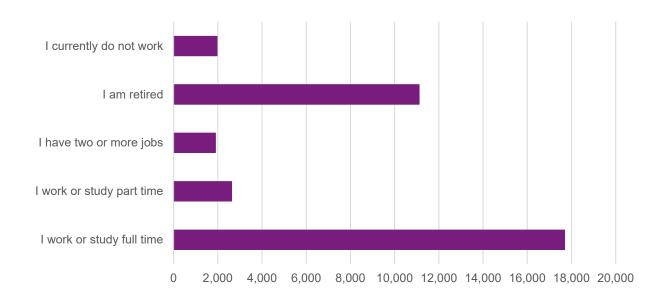

#### What is your current employment situation? (select all that apply)

In the next questions, please think about your experience as an E-470 customer and rate the following statements. First, rate your satisfaction with your experience as a customer. Next, indicate how important this experience is to you.