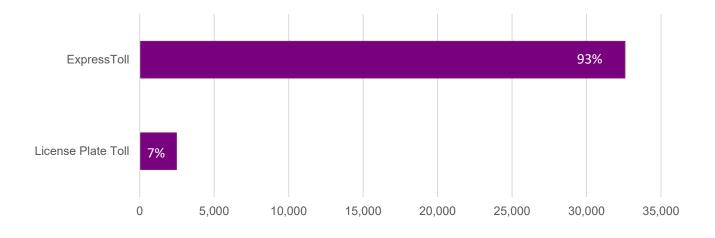

#### Please choose your account type.

**How satisfied are you with License Plate Toll Services?** *Asked only to License Plate Toll customers. Average score: 4.59* 