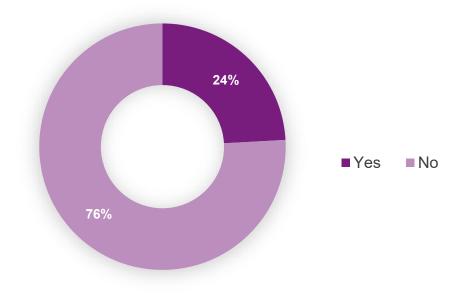

### If you had the option to choose a different type of account, which one would you select? *Asked only to ExpressToll customers.*

**Would you prefer a different prepaid replenishment amount than the \$35 required?** *Asked only to ExpressToll customers.* 