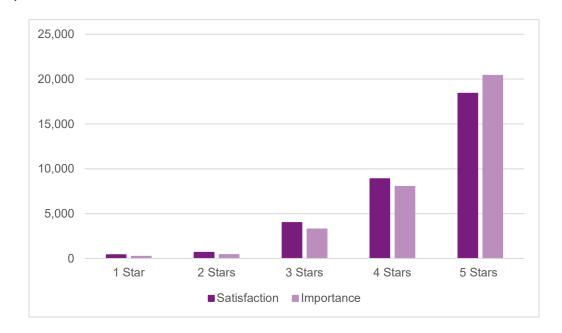

#### Please choose your account type.

**How satisfied are you with License Plate Toll Services?** *Asked only to License Plate Toll customers. Average score: 4.59* 