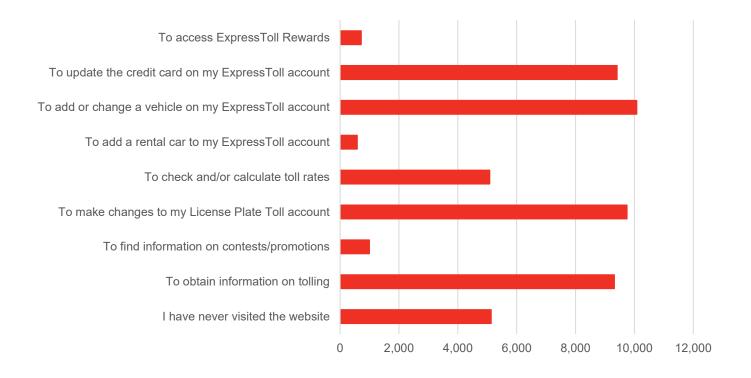

## If you have visited the website, for what reason(s) did you visit ExpressToll.com? (You may select more than 1.)