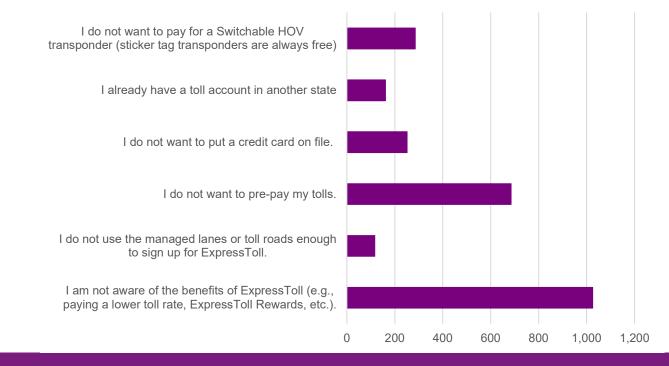

### As a License Plate Toll customer, why have you not converted to ExpressToll? Asked only to License Plate Toll customers.