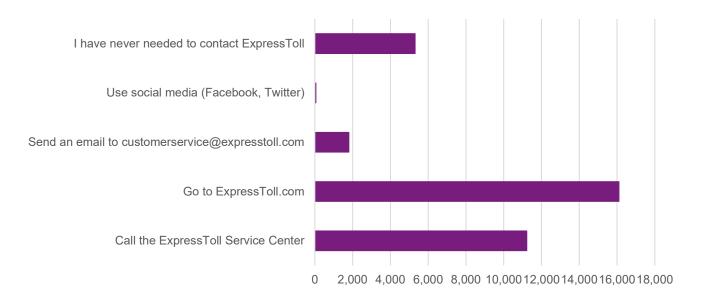

customers.* 



What amount would you prefer? Asked only to ExpressToll customers.







How many times a week do you use E-470? (Using E-470 to and from work counts as two times.)







#### Please check the section that you have traveled the most in the last 12 months.







#### Where do you typically get information regarding E-470?



#### How do you prefer to stay informed about E-470?







#### How satisfied are you with ExpressToll contests/promotions? Average score: 3.64



How satisfied are you with how to pay your tolls? Average score: 4.22







#### How satisfied are you with the ExpressToll.com website? Average score: 3.98



How satisfied are you with the E-470.com website? Average score: 3.92







#### When communicating with ExpressToll, what is your first step?



#### If you have recently called into our ExpressToll Service Center, what was the reason?







## If you have visited the website, for what reason(s) did you visit ExpressToll.com? (You may select more than 1.)



# When making a payment or updating your account on ExpressToll.com, how satisfied are you with the ability to complete your task?









### Did you know E-470 offers free roadside assistance 24 hours a day, seven days a week? If not, how would you prefer that information be communicated to you?



If you have been helped by E-470 Roadside Assistance personnel, please rate your satisfaction with Roadside Assistance's service. *Average score:* 4.25







#### Which of the following best describes the reason you use E-470?



Did you know that your ExpressToll account will