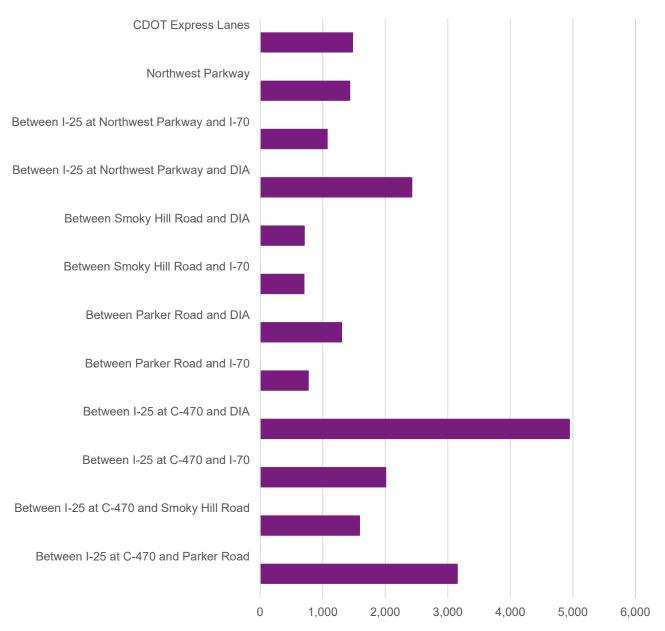

#### Please check the section that you have traveled the most in the last 12 months.