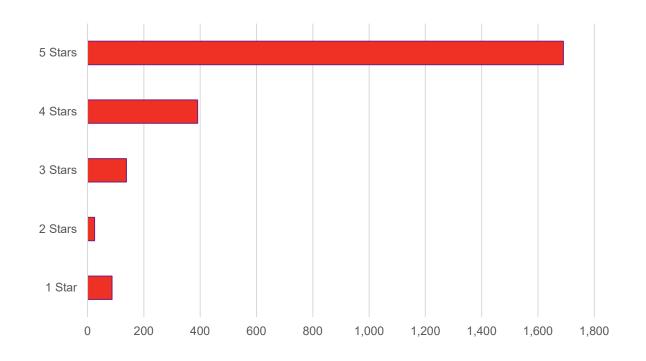

### **How satisfied are you with ExpressToll Services?** *Asked only to ExpressToll customers. Average score: 4.66*