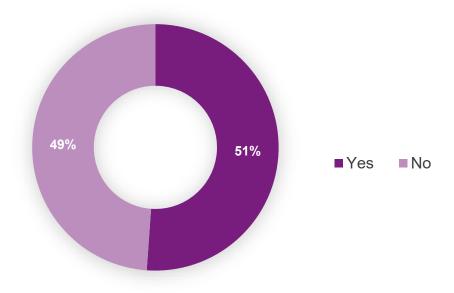

#### Please select your age.

How likely is it that you would recommend ExpressToll to a friend or colleague? 0 = very unlikely and 10 = very likely. *Net Promoter Score: 49.16* 