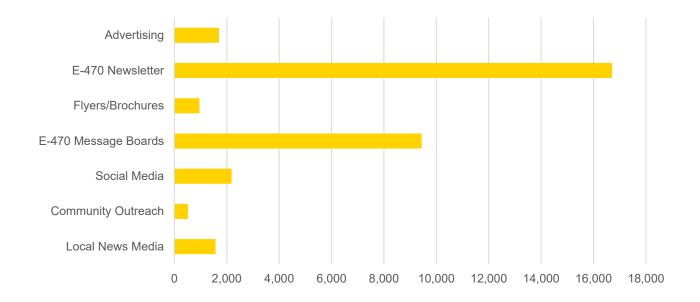

how to pay your tolls? Average score: 4.22







#### How satisfied are you with the ExpressToll.com website? Average score: 3.98



How satisfied are you with the E-470.com website? Average score: 3.92







#### When communicating with ExpressToll, what is your first step?



#### If you have recently called into our ExpressToll Service Center, what was the reason?







## If you have visited the website, for what reason(s) did you visit ExpressToll.com? (You may select more than 1.)



# When making a payment or updating your account on ExpressToll.com, how satisfied are you with the ability to complete your task?









### Did you know E-470 offers free roadside assistance 24 hours a day, seven days a week? If not, how would you prefer that information be communicated to you?



If you have been helped by E-470 Roadside Assistance personnel, please rate your satisfaction with Roadside Assistance's service. *Average score:* 4.25







#### Which of the following best describes the reason you use E-470?



Did you know that your ExpressToll account will work on all Colorado HOV and Express Lanes, such as I-25, US 36, C-470, and the I-70 Mountain Express Lane?







#### Did you know E-470 is financed by tolls and receives no state or federal funds?



Did you know that E-470 is locally owned and governed and is comprised of eight local governments in Colorado?







#### Did the most recent advertisement you saw make you think about choosing E-470?



Please rate your satisfaction with the most recent E-470/ExpressToll advertisement you saw/heard. *Average scor