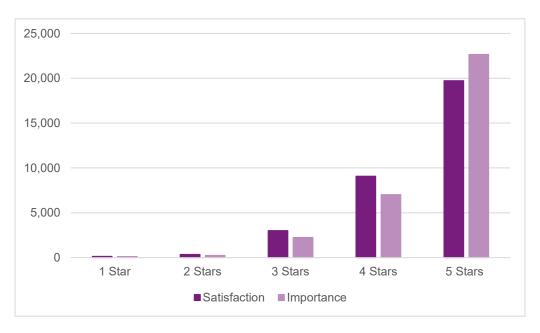

Overall, I am satisfied with the value I receive from using/driving E-470.

Average satisfaction score: 4.30 Average importance score: 4.35

**The sections of E-470 that I travel are well maintained with smooth pavement.** *Average satisfaction score: 4.61 Average importance score: 4.64* 

#### The landscaping/aesthetics/general appearance of E-470 is well maintained.

Average satisfaction score: 4.34 Average importance score: 3.88

#### E-470 is clean and free of debris.

Average satisfaction score: 4.57 Average importance score: 4.55

#### E-470 road signage is well maintained and easy to read.

Average satisfaction score: 4.56 Average importance score: 4.61

### If I were stranded on E-470, I would feel confident the E-470 Roadside Assistance team (a free service to assist stranded motorists) would respond quickly.

Average satisfaction score: 4.25 Average importance score: 4.52

### I feel safe when traveling on E-470. Average satisfaction score: 4.57

Average importance score: 4.69

### The signage and warning signals provided to alert drivers to construction work zone areas are effective.

Average satisfaction score: 4.48 Average importance score: 4.60

#### E-470 cares about their customers.

Average satisfaction score: 4.36 Average importance score: 4.48

### During the snow season, E-470 travel lanes are clear and at bare pavement. Average satisfaction score: 4.39

The following Gap Analysis interprets data from the questions that ask to rate satisfaction with your experience as a customer and indicate how important this experience is to you. This analysis ranks what customers indicate is most important, ranks what customers are most satisfied with, and compares satisfaction versus importance.