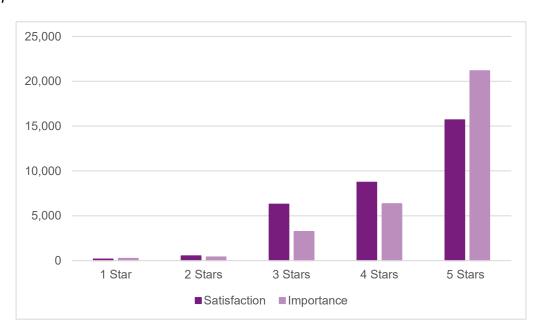

#### How satisfied are you with ExpressToll contests/promotions? Average score: 3.64

How satisfied are you with how to pay your tolls? Average score: 4.22

#### How satisfied are you with the ExpressToll.com website? Average score: 3.98

How satisfied are you with the E-470.com website? Average score: 3.92

#### When communicating with ExpressToll, what is your first step?

#### If you have recently called into our ExpressToll Service Center, what was the reason?

## If you have visited the website, for what reason(s) did you visit ExpressToll.com? (You may select more than 1.)

# When making a payment or updating your account on ExpressToll.com, how satisfied are you with the ability to complete your task?