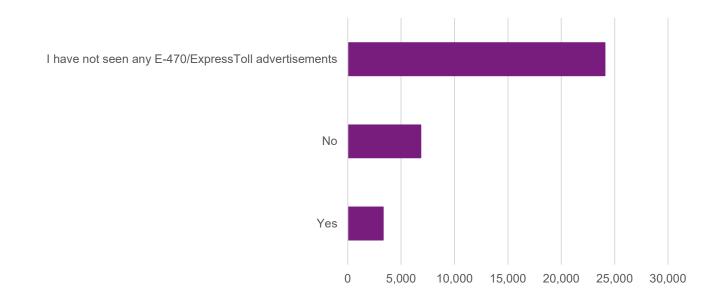

#### Did the most recent advertisement you saw make you think about choosing E-470?

Please rate your satisfaction with the most recent E-470/ExpressToll advertisement you saw/heard. *Average score: 4.42* 