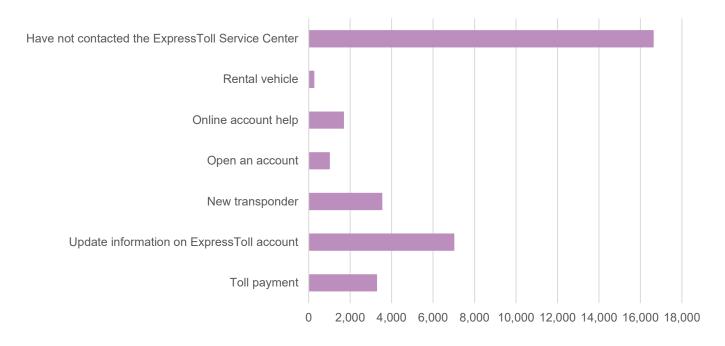

#### If you have recently called into our ExpressToll Service Center, what was the reason?