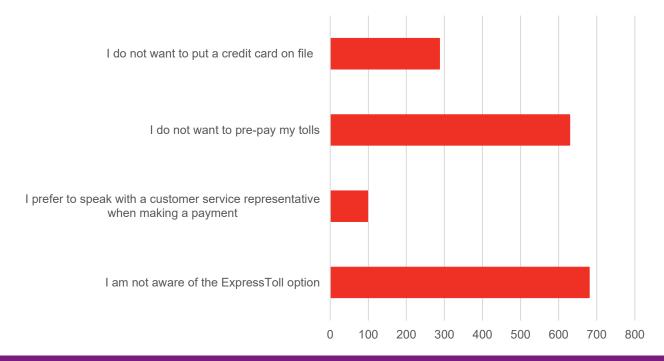

### As a License Plate Toll customer, why have you not converted to ExpressToll? Asked only to License Plate Toll customers.