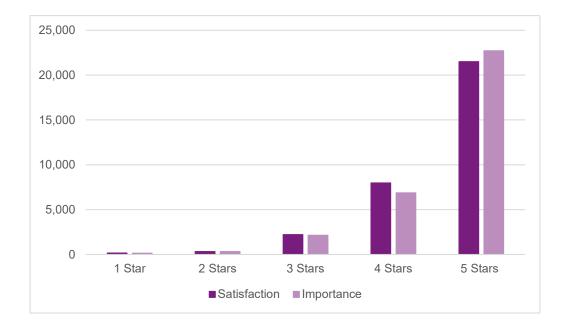

### The signage and warning signals provided to alert drivers to construction work zone areas are effective.

Average satisfaction score: 4.48 Average importance score: 4.60