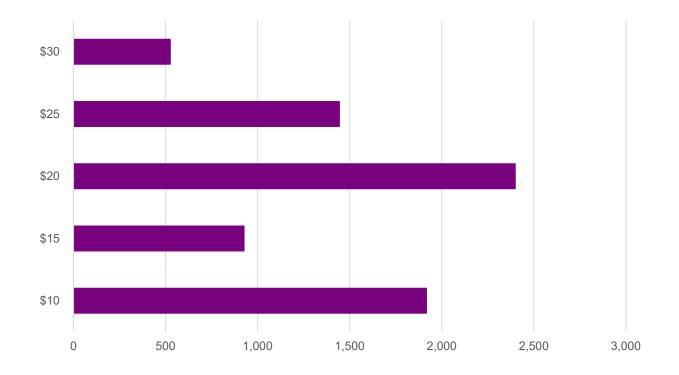

What amount would you prefer? Asked only to ExpressToll customers.

How many times a week do you use E-470? (Using E-470 to and from work counts as two times.)