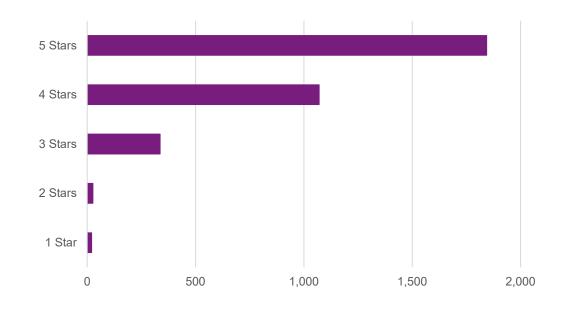

#### Did the most recent advertisement you saw make you think about choosing E-470?

Please rate your satisfaction with the most recent E-470/ExpressToll advertisement you saw/heard. *Average score: 4.42* 