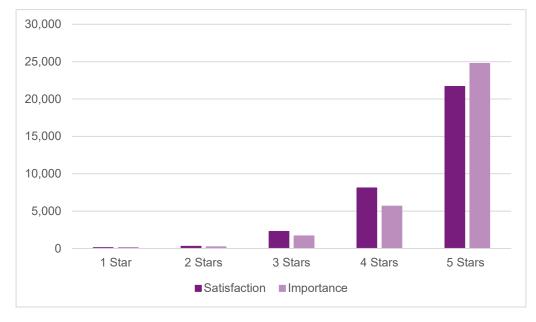

Overall, I am satisfied with the value I receive from using/driving E-470.

Average satisfaction score: 4.30 Average importance score: 4.35

**The sections of E-470 that I travel are well maintained with smooth pavement.** *Average satisfaction score: 4.61 Average importance score: 4.64* 

#### The landscaping/aesthetics/general appearance of E-470 is well maintained.

Average satisfaction score: 4.34 Average importance score: 3.88

#### E-470 is clean and free of debris.

Average satisfaction score: 4.57 Average importance score: 4.55

#### E-470 road signage is well maintained and easy to read.

Average satisfaction score: 4.56 Average importance score: 4.61

### If I were stranded on E-470, I would feel confident the E-470 Roadside Assistance team (a free service to assist stranded motorists) would respond quickly.

Average satisfaction score: 4.25 Average importance score: 4.52

### I feel safe when traveling on E-470. Average satisfaction score: 4.57

Average importance score: 4.69

### The signage and warning signals provided to alert drivers to construction work zone areas are effective.

Average satisfaction score: 4.48 Average importance score: 4.60

#### E-470 cares about their customers.

Average satisfaction score: 4.36 Average importance score: 4.48

### During the snow season, E-470 travel lanes are clear and at bare pavement. Average satisfaction score: 4.39

The following Gap Analysis interprets data from the questions that ask to rate satisfaction with your experience as a customer and indicate how important this experience is to you. This analysis ranks what customers indicate is most important, ranks what customers are most satisfied with, and compares satisfaction versus importance.