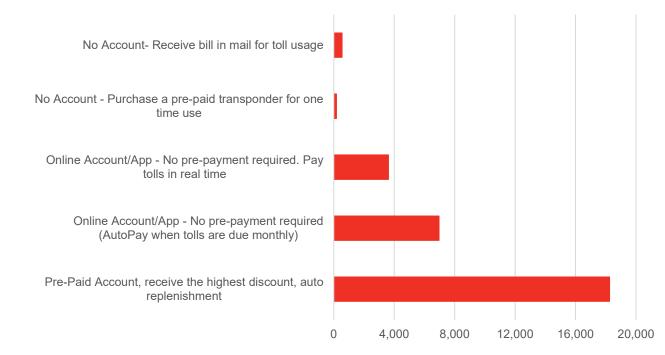

#### What is your preferred method of paying your tolls? Asked only to License Plate Toll customers.