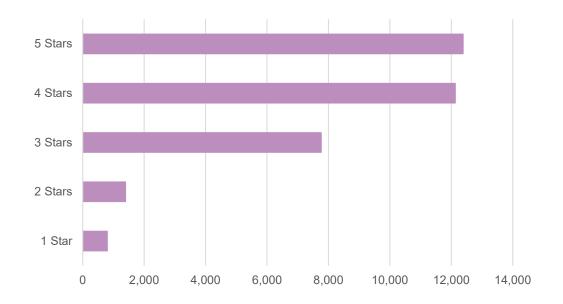

#### Please choose your account type.

**How satisfied are you with License Plate Toll Services?** *Asked only to License Plate Toll customers. Average score: 4.59* 