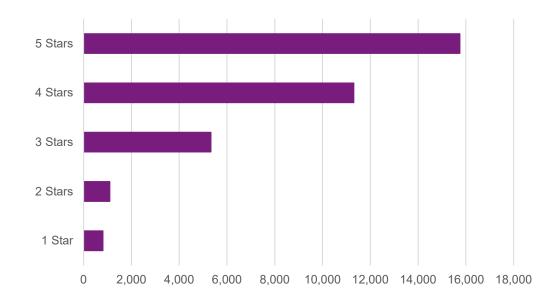

#### Please choose your account type.

**How satisfied are you with License Plate Toll Services?** *Asked only to License Plate Toll customers. Average score: 4.59* 