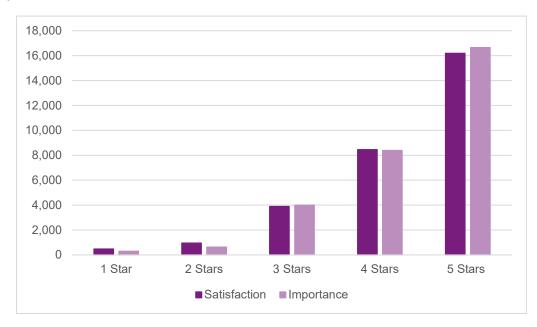

#### Please choose your account type.

**How satisfied are you with License Plate Toll Services?** *Asked only to License Plate Toll customers. Average score: 4.59* 