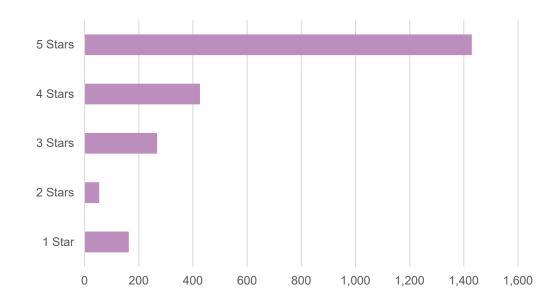

#### Did the most recent advertisement you saw make you think about choosing E-470?

Please rate your satisfaction with the most recent E-470/ExpressToll advertisement you saw/heard. *Average score: 4.42* 