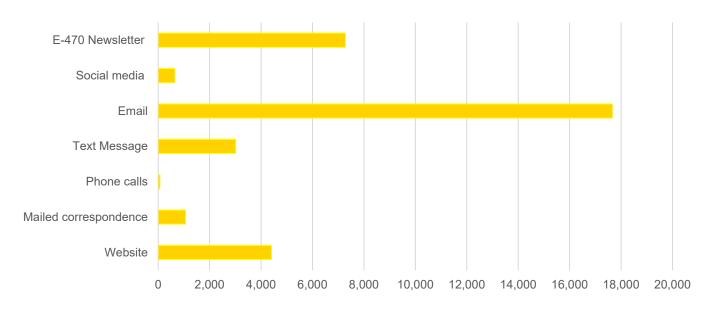

Plate Toll customers.







### **How satisfied are you with ExpressToll Services?** *Asked only to ExpressToll customers. Average score: 4.66*



### If you had the option to choose a different type of account, which one would you select? *Asked only to ExpressToll customers.*







**Would you prefer a different prepaid replenishment amount than the \$35 required?** *Asked only to ExpressToll customers.* 



What amount would you prefer? Asked only to ExpressToll customers.







How many times a week do you use E-470? (Using E-470 to and from work counts as two times.)







#### Please check the section that you have traveled the most in the last 12 months.







#### Where do you typically get information regarding E-470?



#### How do you prefer to stay informed about E-470?







#### How satisfied are you with ExpressToll contests/promotions? Average score: 3.64



How satisfied are you with how to pay your tolls? Average score: 4.22







#### How satisfied are you with the ExpressToll.com website? Average score: 3.98



How satisfied are you with the E-470.com website? Average score: 3.92







#### When communicating with ExpressToll, what is your first step?



#### If you have recently called into our ExpressToll Service Center, what was the reason?







## If you have visited the website, for what reason(s) did you visit ExpressToll.com? (You may select more than 1.)



# When making a payment or updating your account on ExpressToll.com, how satisfied are you with the ability to complete your task?









### Did you know E-470 offers free roadsi