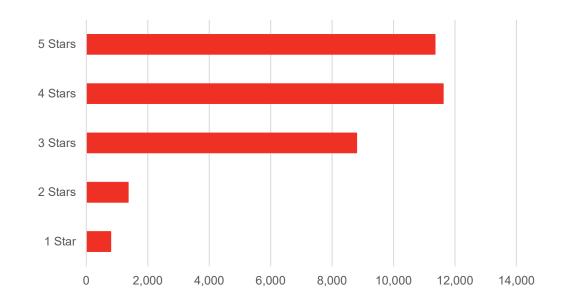

### **How satisfied are you with ExpressToll Services?** *Asked only to ExpressToll customers. Average score: 4.66*