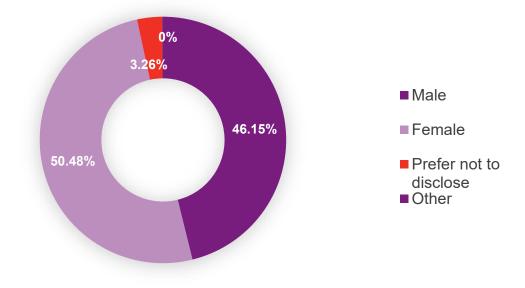

ance personnel, please rate your satisfaction with Roadside Assistance's service. *Average score:* 4.25







#### Which of the following best describes the reason you use E-470?



Did you know that your ExpressToll account will work on all Colorado HOV and Express Lanes, such as I-25, US 36, C-470, and the I-70 Mountain Express Lane?







#### Did you know E-470 is financed by tolls and receives no state or federal funds?



Did you know that E-470 is locally owned and governed and is comprised of eight local governments in Colorado?







#### Did the most recent advertisement you saw make you think about choosing E-470?



Please rate your satisfaction with the most recent E-470/ExpressToll advertisement you saw/heard. *Average score: 4.42* 







#### Please select your gender.



#### Please select your highest level of education.







#### Please select your age.



How likely is it that you would recommend ExpressToll to a friend or colleague? 0 = very unlikely and 10 = very likely. *Net Promoter Score: 49.16* 







#### Which of the following best reflects your employer's work from home policy?



#### What is your current employment situation? (select all that apply)







In the next questions, please think about your experience as an E-470 customer and rate the following statements. First, rate your satisfaction with your experience as a customer. Next, indicate how important this experience is to you.

Overall, I am satisfied with the value I receive from using/driving E-470.

Average satisfaction score: 4.30 Average importance score: 4.35



**The se