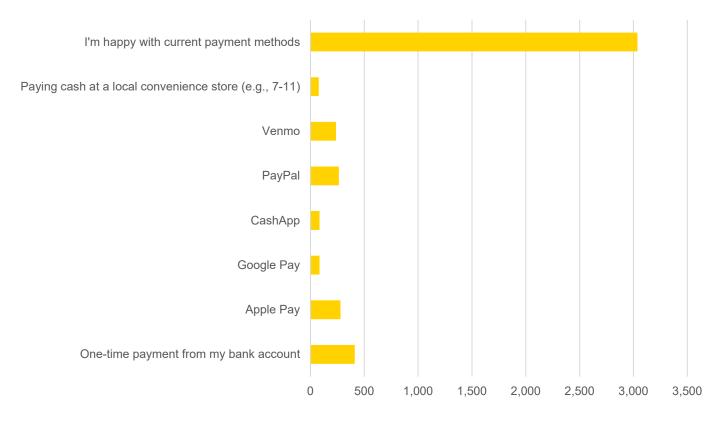

### Is there another payment method that you would prefer that is not listed above? Asked only to License Plate Toll customers.