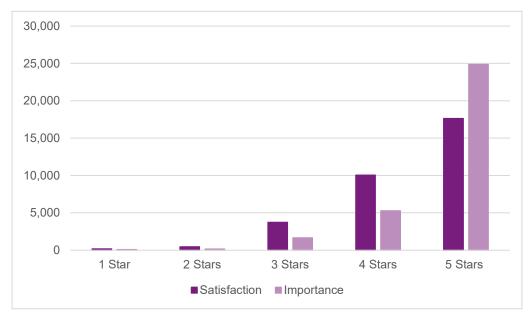

### **How satisfied are you with ExpressToll Services?** *Asked only to ExpressToll customers. Average score: 4.66*