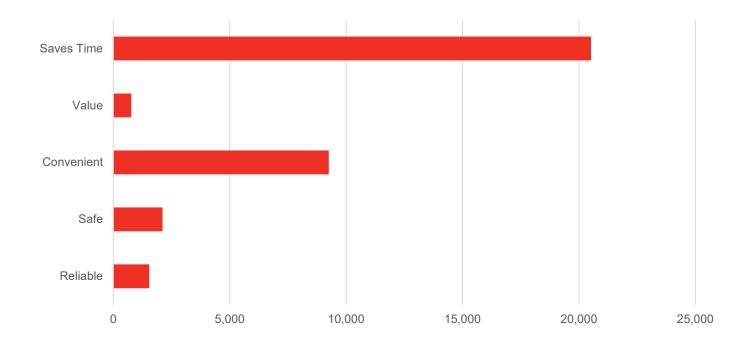

#### Which of the following best describes the reason you use E-470?

Did you know that your ExpressToll account will work on all Colorado HOV and Express Lanes, such as I-25, US 36, C-470, and the I-70 Mountain Express Lane?