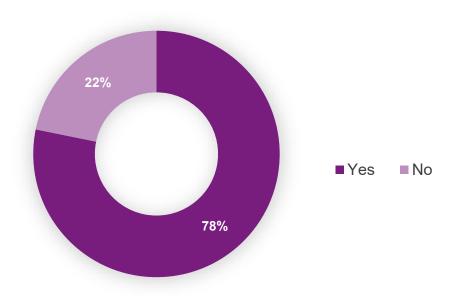

### Did you know E-470 offers free roadside assistance 24 hours a day, seven days a week? If not, how would you prefer that information be communicated to you?

If you have been helped by E-470 Roadside Assistance personnel, please rate your satisfaction with Roadside Assistance's service. *Average score:* 4.25