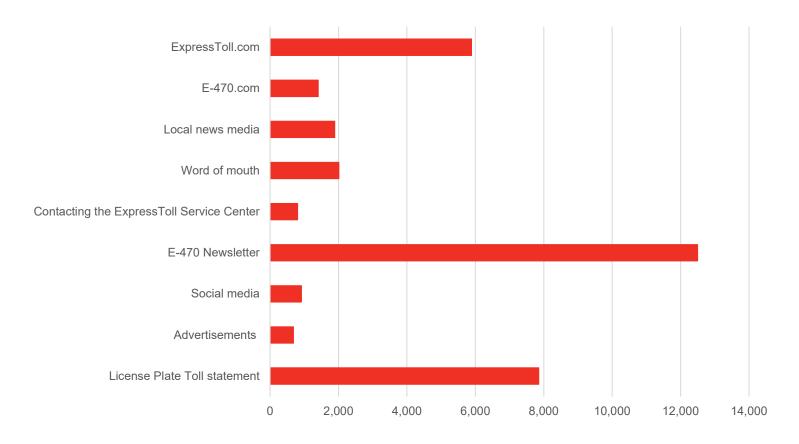

you not converted to ExpressToll? Asked only to License Plate Toll customers.







### **How satisfied are you with ExpressToll Services?** *Asked only to ExpressToll customers. Average score: 4.66*



### If you had the option to choose a different type of account, which one would you select? *Asked only to ExpressToll customers.*







**Would you prefer a different prepaid replenishment amount than the \$35 required?** *Asked only to ExpressToll customers.* 



What amount would you prefer? Asked only to ExpressToll customers.







How many times a week do you use E-470? (Using E-470 to and from work counts as two times.)







#### Please check the section that you have traveled the most in the last 12 months.







#### Where do you typically get information regarding E-470?



#### How do you prefer to stay informed about E-470?







#### How satisfied are you with ExpressToll contests/promotions? Average score: 3.64



How satisfied are you with how to pay your tolls? Average score: 4.22







#### How satisfied are you with the ExpressToll.com website? Average score: 3.98



How satisfied are you with the E-470.com website? Average score: 3.92







#### When communicating with ExpressToll, what is your first step?



#### If you have recently called into our ExpressToll Service Center, what was the reason?







## If you have visited the website, for what reason(s) did you visit ExpressToll.com? (You may select more than 1.)



# When making a payment or updating your account on ExpressToll.com, how satisfied are you with the ability to complete your