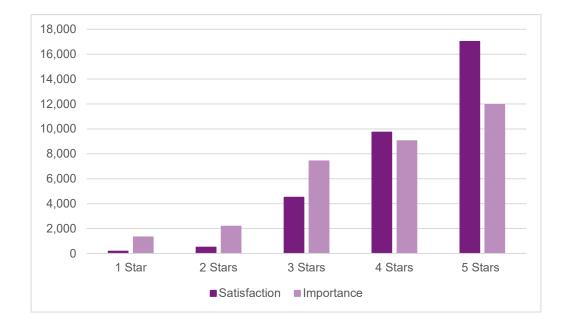

#### The landscaping/aesthetics/general appearance of E-470 is well maintained.

Average satisfaction score: 4.34 Average importance score: 3.88