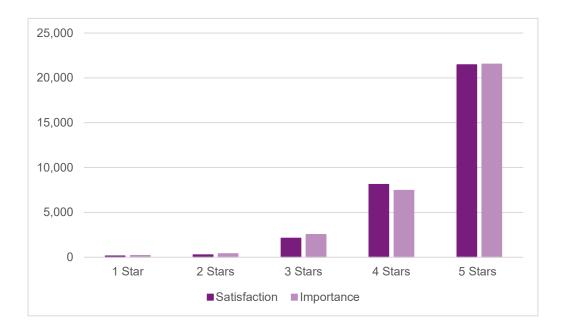

### I feel safe when traveling on E-470. Average satisfaction score: 4.57

Average importance score: 4.69