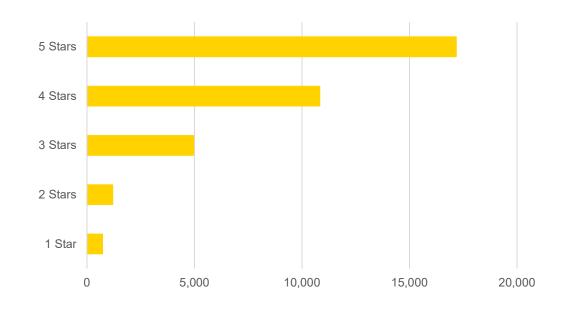

### **How satisfied are you with ExpressToll Services?** *Asked only to ExpressToll customers. Average score: 4.66*