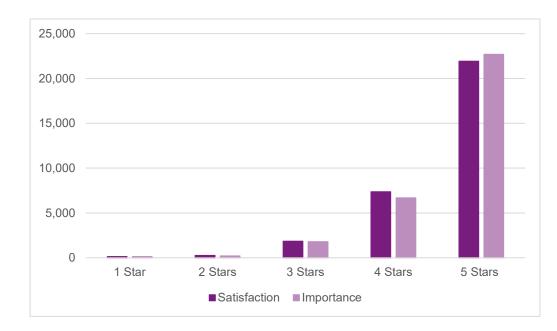

### **How satisfied are you with ExpressToll Services?** *Asked only to ExpressToll customers. Average score: 4.66*