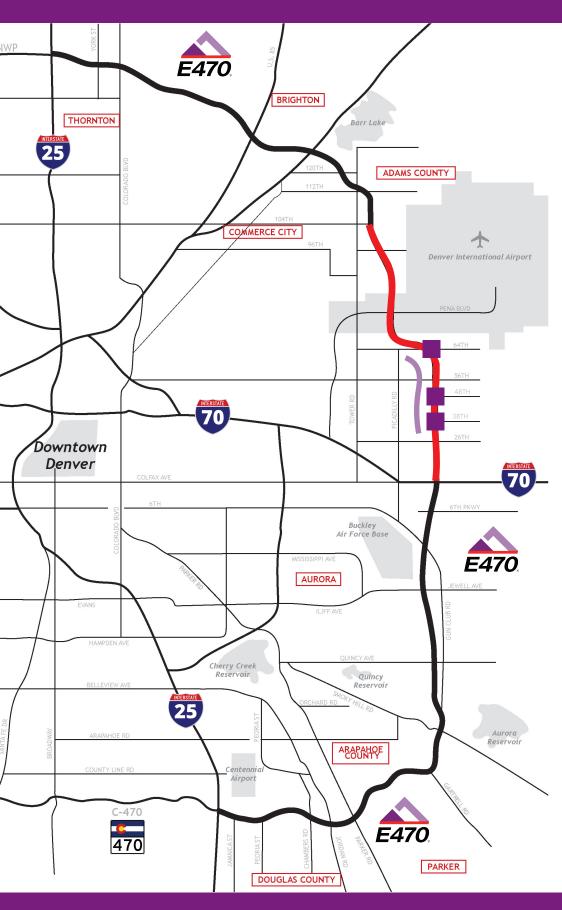

#### **ABOUT THE PROJECT**

- Building more travel capacity along 11-mile stretch to stay ahead of growth
- Adding a third travel lane in each direction
- Four-mile extension of the High Plains Trail from 26th to 64th Avenues

#### **OTHER TRAVEL ENHANCEMENTS**

- New interchanges: 38th Avenue & 48th Avenue
- Expanding current interchange at 64th Avenue and widening bridge over E-470
- E-470 North Pena Boulevard Interchange: building new collector road to separate interchange traffic from mainline through-traffic

#### **CONSTRUCTION INFORMATION**

- Construction anticipated to begin end of summer 2022
- Crews will work in phases starting on the southern end of the roadway from I-70 to 64th Avenue
- Customers will be notified in advance about potential travel impacts while work is underway
- Project expected to be complete in 2025