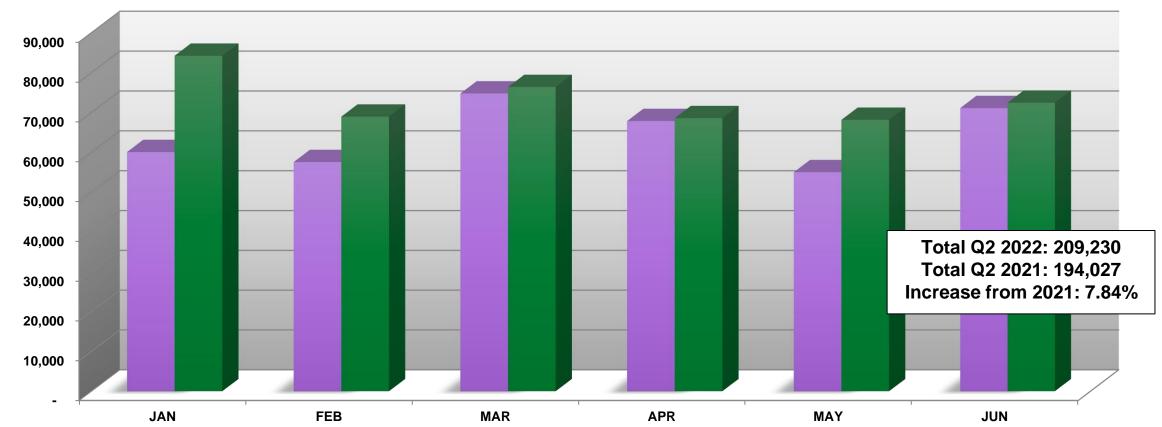

# 2022

### **E-470 PUBLIC HIGHWAY AUTHORITY**

Quarterly Operations Dashboard Report Second Quarter





### TABLE OF CONTENTS

- Contact Center
- Advanced Account Advisors
- Image Processing
- DMV Lookups
- Printed Mailings
  - Print and Postage Cost
- Marketing and Communications
  - Email Campaign Results
  - Social media stats
- Media Relations







- CSAT remains consistent at 98.8%
- NPS up at 82.14% (June)

2021 2022



# **CALL CENTER - EMAILS**

#### **EMAILS MONTHLY**

#### ■ 2020 ■ 2021 ■ 2022







Wrap-Up Data

Account Updates Transfer to Secu

■ Transfer to Secure IVR ■ Billing Qu

Billing Questions or Dispute Dispositions Payment

Registration Hold

Misread Plate Online Portal

- Call trends remain mostly consistent
- Misread Plate continues to go down
- Registration Hold has gone up
- Transfer to Secure IVR slightly goes down



## **ADVANCED ACCOUNT ADVISORS**

#### AAA CALL VOLUME

■ 2020 ■ 2021 ■ 2022



#### <u>2022</u>

- 20,349 calls in Q1
- 19,235 calls in Q2

- <u>2021</u>
- 21,063 calls in Q1
- 20,798 calls in Q2

#### 2022 vs 2021

- 20,798 calls in 2021
- 19,235 calls in 2022



### **ADVANCED ACCOUNT ADVISOR