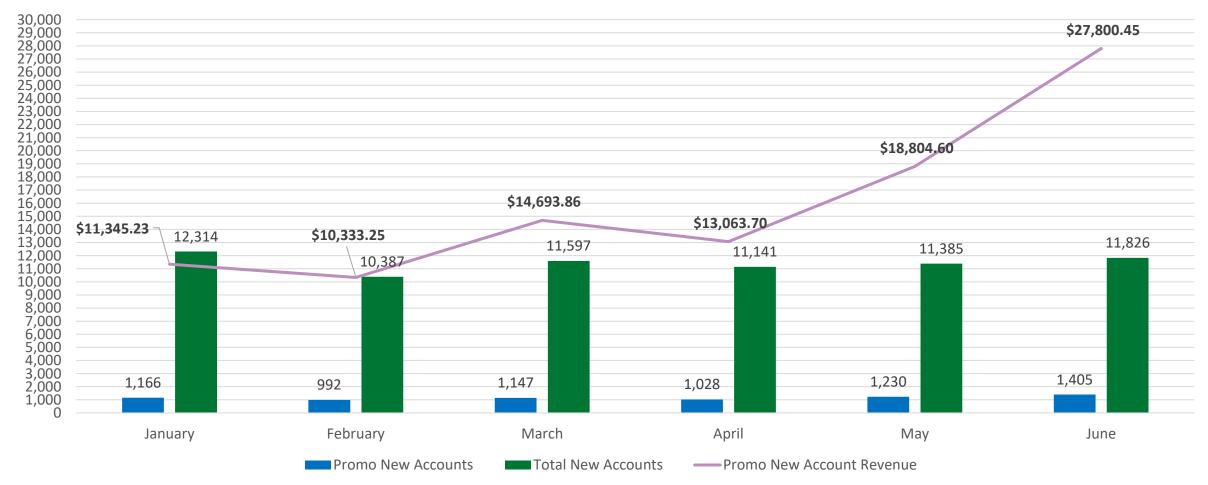

#### Monthly New Accounts and Revenue Generated

Monthly New Account Generation in Top Four Promotional Categories

**CSR Promo**: A promo code used by Customer Service Representatives to open accounts while helping customers.