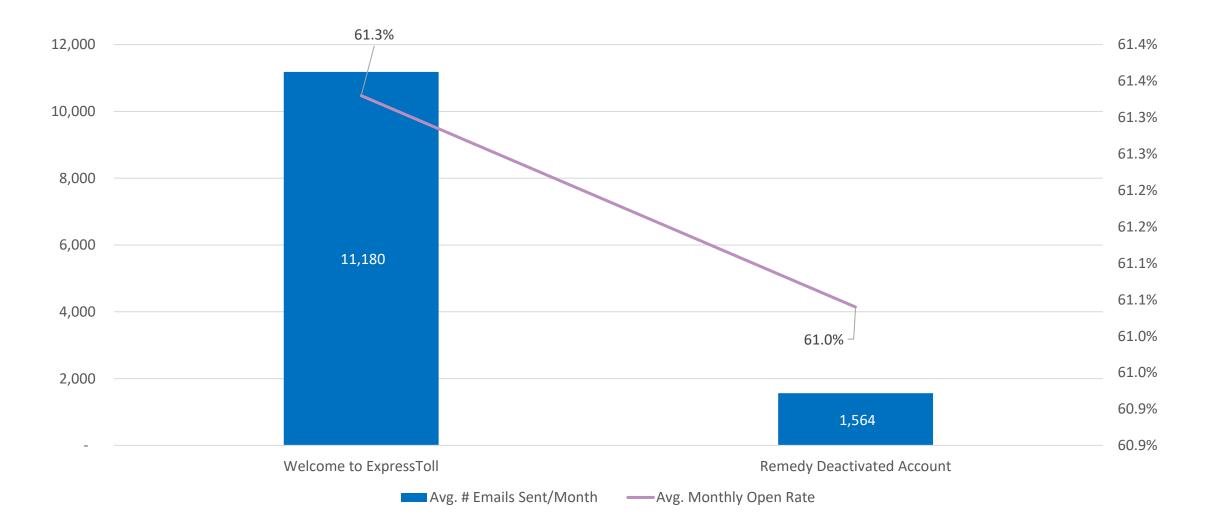

or other CO toll roads? Open an **ExpressToll** account now & save! Tolls have never been easier. Open an **ExpressToll** account today and save in Colorado! Save 35%+ On Tolls. Reduce Your Travel Time. One Toll Payment Solution.

#### FAQs

Looking For Answers To Your Toll Questions? Find Them Here!

Road Info Learn About Our Toll Roads. Information For Planning Your Drive

Make Payments Online Access The Service Center Online For Easy And Convenient Payments!

Contact Us Get In Touch For More Information! We Provide Service You Can Trust.



### EMAIL MARKETING - OVERVIEW

#### **Q2** Transactional Email Campaign Success



Action Rate: Percentage of customers in the category who corrected their account.



### **EMAIL MARKETING - OVERVIEW**

**Q2** New and Closed Account Email Success





# EMAIL MARKETING – NEGATIVE BALANCE





Payment Amt./Month — Payment Rate



# SOCIAL MEDIA

#### **Q2** Social Media Snapshot



| Platform           | Facebook | Twitter | Instagram | LinkedIn | Road Updates | Total/Average |
|--------------------|----------|---------|-----------|----------|--------------|---------------|
| Followers          | 20,102   | 3,134   | 843       | 1,304    | 1,527        | 26,910        |
| Engagements        | 1,333    | 574     | 188       | 2,670    | 669          | 5,434         |
| Engagement<br>Rate | 2.21%    | 6.12%   | 7.55%     | 69.11%   | 14.62%       | 19.92%        |
| Reach              | 120,473  | 41,800  | 14,231    | 22,684   | 26,858       | 226,046       |



| Platform           | Facebook | Twitter | Total/Average  |
|-----------