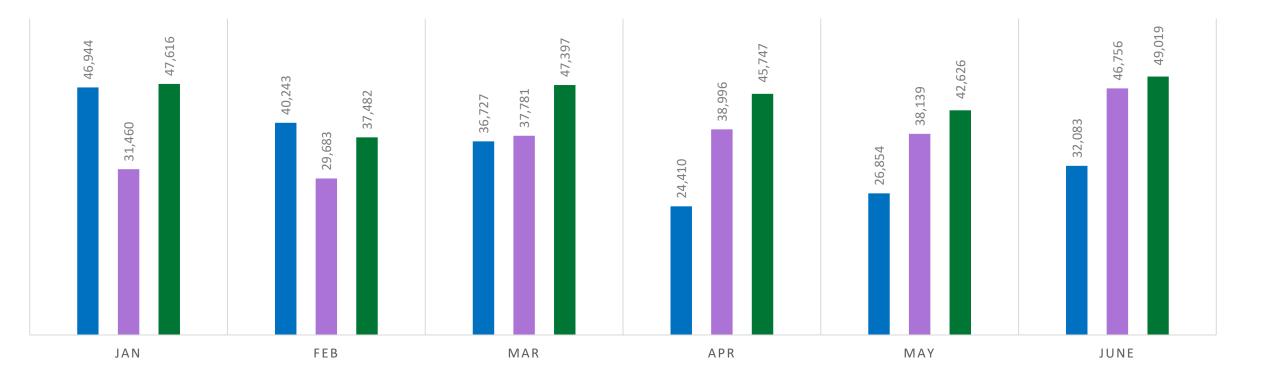

## **ADVANCED ACCOUNT ADVISORS**

#### AAA CALL VOLUME

■ 2020 ■ 2021 ■ 2022

#### <u>2022</u>

- 20,349 calls in Q1
- 19,235 calls in Q2

- <u>2021</u>
- 21,063 calls in Q1
- 20,798 calls in Q2

#### 2022 vs 2021

- 20,798 calls in 2021
- 19,235 calls in 2022