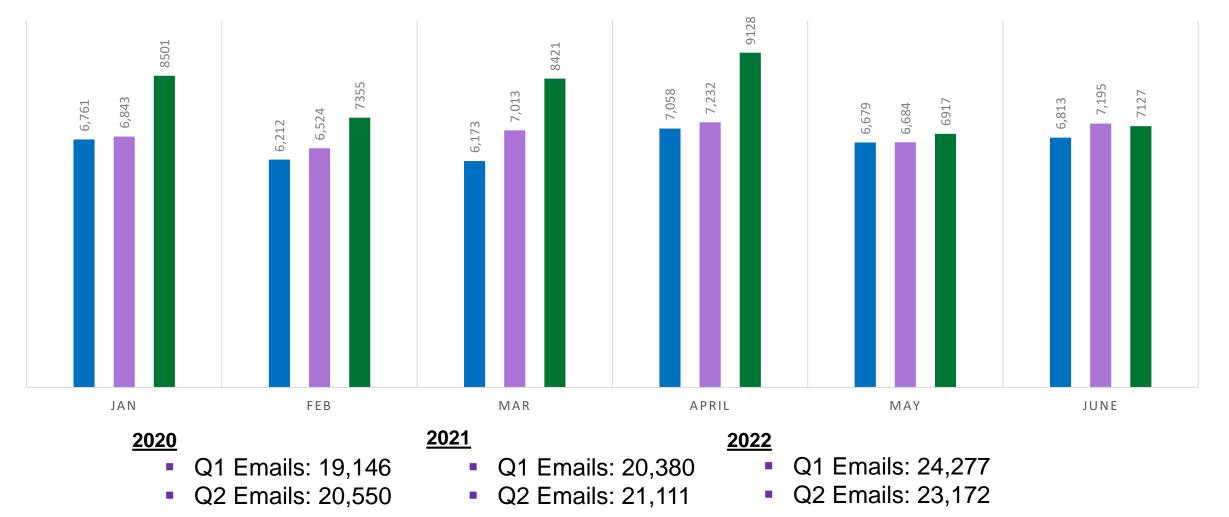

# **CALL CENTER - EMAILS**

#### **EMAILS MONTHLY**

#### ■ 2020 ■ 2021 ■ 2022

Wrap-Up Data

Account Updates Transfer to Secu

■ Transfer to Secure IVR ■ Billing Qu

Billing Questions or Dispute Dispositions Payment

Registration Hold

Misread Plate Online Portal

- Call trends remain mostly consistent
- Misread Plate continues to go down
- Registration Hold has gone up
- Transfer to Secure IVR slightly goes down