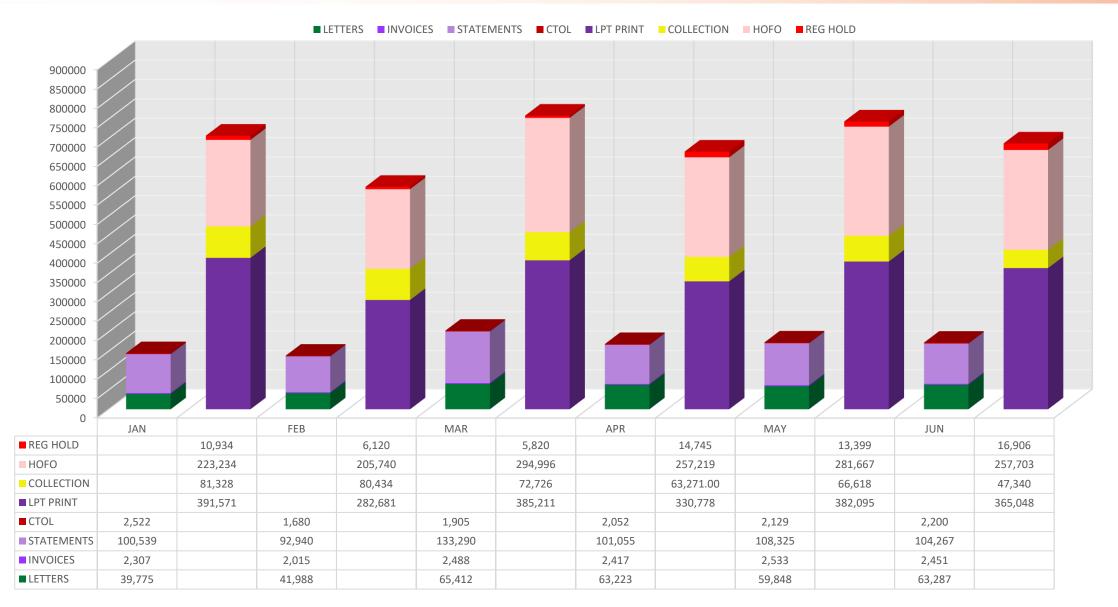

lightly goes down



## **ADVANCED ACCOUNT ADVISORS**

#### AAA CALL VOLUME

■ 2020 ■ 2021 ■ 2022



#### <u>2022</u>

- 20,349 calls in Q1
- 19,235 calls in Q2

- <u>2021</u>
- 21,063 calls in Q1
- 20,798 calls in Q2

#### 2022 vs 2021

- 20,798 calls in 2021
- 19,235 calls in 2022



### **ADVANCED ACCOUNT ADVISORS**

#### TOTAL TRANSPONDERS FILLED

#### ■ 2020 ■ 2021 ■ 2022



# 2021 Transponders Filled 2022 Transponders Filled 2022 Walk-Ups • Q1: 98,924 • Q1: 132,495 • 1,233 walk-up customers in Q1 • Q2: 123,891 • Q2: 137,392 • 1,335 walk-up customers in Q2



### **IMAGE PROCESSING**



Number of Images Processed

2021 2022



## **DMV LOOKUPS**

Total Lookups Total Cost



\*Represents paid lookups from Penn Credit, LES/Duncan Solutions, Nebraska and Wyoming



### PRINTED MAILINGS





# PRINT & POSTAGE COST

PRINT & POSTAGE COST





## MEDIA RELATIONS

Parker cyclists stop for doughnuts on bike-towork day



The E-470 Public Highway Authority provided doughnuts to passing cyclists during annual bite-to-work day. COURTESY OF E-470 PUBLIC HIGHWAY AUTHORITY



### Spike in Coverage

- TSF Check Ceremony
- CCI Work Program

E-470 FOUNDATION GRANTS

Money from Golf Tournament

\$2,500 to 11 Nonprofits

For Safety Programs

 Bike to Work Day Breakfast Station

#### **Proactive Media**

- April 13 E-470 Transportation Safety Foundation (TSF) Awards Grant Recipients
- May 3 New E-470 Executive Director
  - Covered by DBJ & Denver Gazette
- May 12 E-470 Releases 2021 Annual Report
- *May 31* Check Ceremony for TSF Grant Recipients
  - Covered by Denver 7 (6,925 viewers)
- J