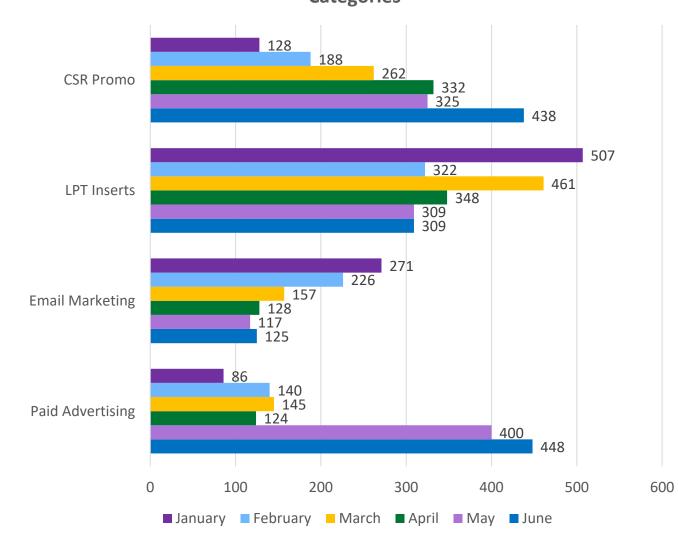

#### Monthly New Accounts and Revenue Generated

Monthly New Account Generation in Top Four Promotional Categories

**CSR Promo**: A promo code used by Customer Service Representatives to open accounts while helping customers.

**LPT Inserts**: An ExpressToll advertisement included in statements sent to License Plate Toll customers.

**Paid Advertising**: Accounts opened via paid efforts planned by our advertising agency, CIG.