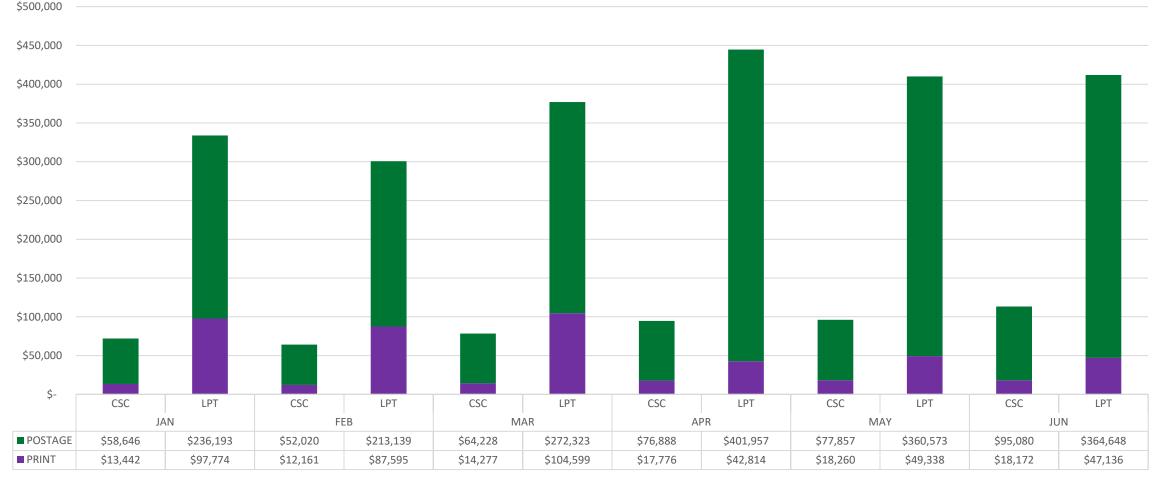

S**

#### AAA CALL VOLUME

■ 2020 ■ 2021 ■ 2022



#### <u>2022</u>

- 20,349 calls in Q1
- 19,235 calls in Q2

- <u>2021</u>
- 21,063 calls in Q1
- 20,798 calls in Q2

#### 2022 vs 2021

- 20,798 calls in 2021
- 19,235 calls in 2022



### **ADVANCED ACCOUNT ADVISORS**

#### TOTAL TRANSPONDERS FILLED

#### ■ 2020 ■ 2021 ■ 2022



# 2021 Transponders Filled 2022 Transponders Filled 2022 Walk-Ups • Q1: 98,924 • Q1: 132,495 • 1,233 walk-up customers in Q1 • Q2: 123,891 • Q2: 137,392 • 1,335 walk-up customers in Q2



### **IMAGE PROCESSING**



Number of Images Processed

2021 2022



## **DMV LOOKUPS**

Total Lookups Total Cost



\*Represents paid lookups from Penn Credit, LES/Duncan Solutions, Nebraska and Wyoming



### PRINTED MAILINGS





# PRINT & POSTAGE COST

PRINT & POSTAGE COST





## MEDIA RELATIONS

Parker cyclists stop for doughnuts on bike-towork day



The E-470 Public Highway Authority provided doughnuts to passing cyclists during annual bite-to-work day. COURTESY OF E-470 PUBLIC HIGHWAY AUTHORITY



### Spike in Coverage

- TSF Check Ceremony
- CCI Work Program

E-470 FOUNDATION GRANTS

Money from Golf Tournament

\$2,500 to 11 Nonprofits

For Safety Programs

 Bike to Work Day Breakfast Station

#### **Proactive Media**

- April 13 E-470 Transportation Safety Foundation (TSF) Awards Grant Recipients
- May 3 New E-470 Executive Director
  - Covered by DBJ & Denver Gazette
- May 12 E-470 Releases 2021 Annual Report
- *May 31* Check Ceremony for TSF Grant Recipients
  - Covered by Denver 7 (6,925 viewers)
- June 20 E-470 Hosts Bike to Work Day Breakfast Stat