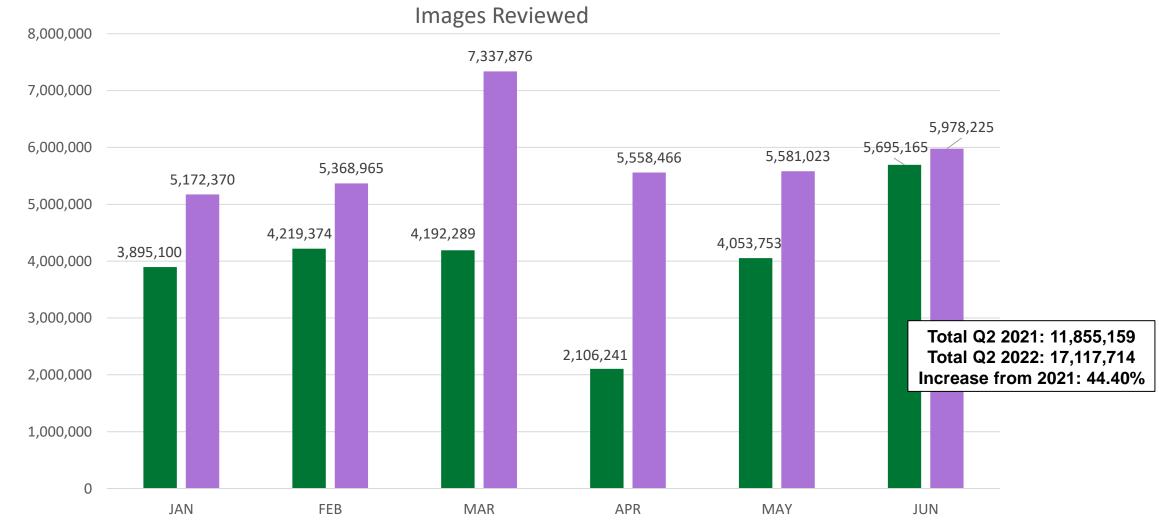

ispositions Payment

Registration Hold

Misread Plate Online Portal

- Call trends remain mostly consistent
- Misread Plate continues to go down
- Registration Hold has gone up
- Transfer to Secure IVR slightly goes down



## **ADVANCED ACCOUNT ADVISORS**

#### AAA CALL VOLUME

■ 2020 ■ 2021 ■ 2022



#### <u>2022</u>

- 20,349 calls in Q1
- 19,235 calls in Q2

- <u>2021</u>
- 21,063 calls in Q1
- 20,798 calls in Q2

#### 2022 vs 2021

- 20,798 calls in 2021
- 19,235 calls in 2022



### **ADVANCED ACCOUNT ADVISORS**

#### TOTAL TRANSPONDERS FILLED

#### ■ 2020 ■ 2021 ■ 2022



# 2021 Transponders Filled 2022 Transponders Filled 2022 Walk-Ups • Q1: 98,924 • Q1: 132,495 • 1,233 walk-up customers in Q1 • Q2: 123,891 • Q2: 137,392 • 1,335 walk-up customers in Q2



### **IMAGE PROCESSING**



Number of Images Processed

2021 2022



## **DMV LOOKUPS**

Total Lookups Total Cost



\*Represents paid lookups from Penn Credit, LES/Duncan Solutions, Nebraska and Wyoming



### PRINTED MAILINGS





# PRINT & POSTAGE COST

PRINT & POSTAGE COST





## MEDIA RELATIONS

Parker cyclists stop for doughnuts on bike-towork day



The E-470 Public Highway Authority provided doughnuts to passing cyclists during annual bite-to-work day. COURTESY OF E-470 PUBLIC HIGHWAY AUTHORITY



### Spike in Coverage

- TSF Check Ceremony
- CCI Work Program

E-470 FOUNDATION GRANTS

Money from Golf Tournament

\$2,500 to 11 Nonprofits

For Safety Programs

 Bike to Work Day Breakfast Station

#### **Proactive Media**

- April 13 E-470 Transportation Safety Foundation (TSF) Awards Grant Recipients
- May 3