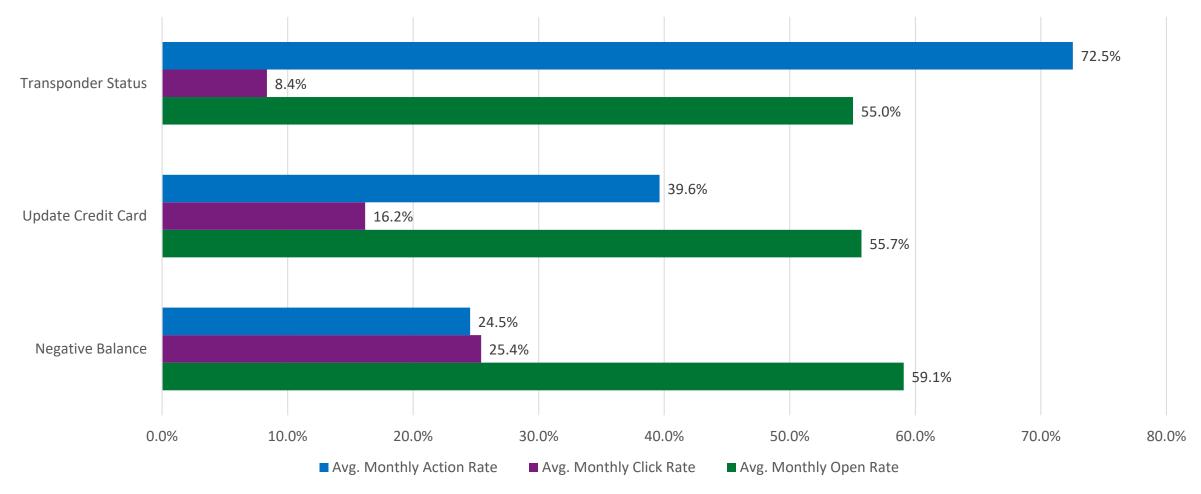

#### **Q2** Transactional Email Campaign Success

Action Rate: Percentage of customers in the category who corrected their account.