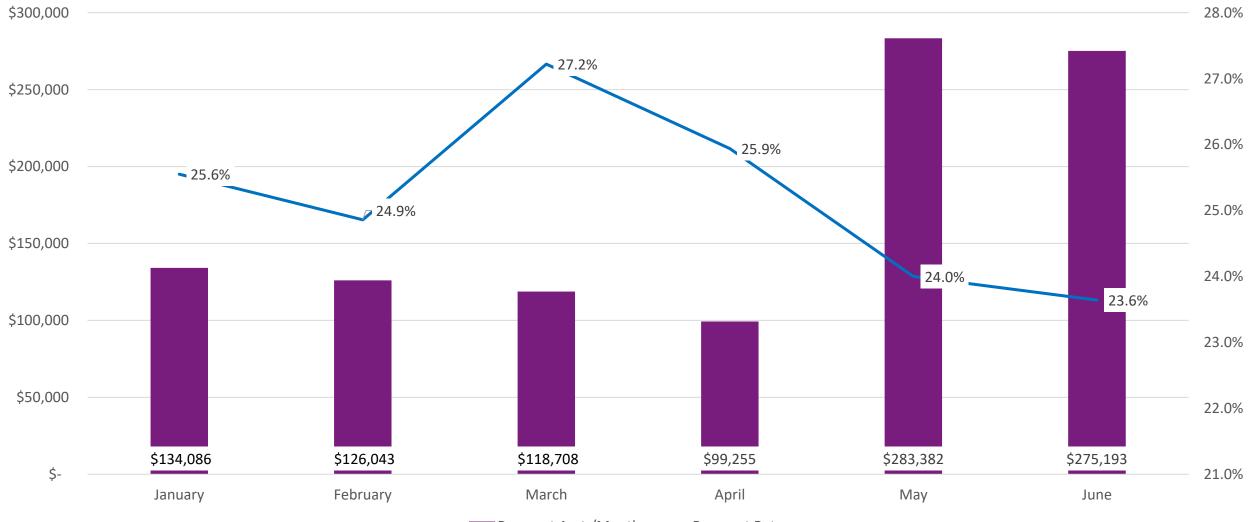

l** account now & save! Tolls have never been easier. Open an **ExpressToll** account today and save in Colorado! Save 35%+ On Tolls. Reduce Your Travel Time. One Toll Payment Solution.

#### FAQs

Looking For Answers To Your Toll Questions? Find Them Here!

Road Info Learn About Our Toll Roads. Information For Planning Your Drive

Make Payments Online Access The Service Center Online For Easy And Convenient Payments!

Contact Us Get In Touch For More Information! We Provide Service You Can Trust.



### EMAIL MARKETING - OVERVIEW

#### **Q2** Transactional Email Campaign Success



Action Rate: Percentage of customers in the category who corrected their account.



### **EMAIL MARKETING - OVERVIEW**

**Q2** New and Closed Account Email Success





# EMAIL MARKETING – NEGATIVE BALANCE





Payment Amt./Month — Payment Rate



# SOCIAL MEDIA

#### **Q2** Social Media Snapshot



| Platform           | Facebook | Twitter | Instagram | LinkedIn | Road Updates | Total/Average |
|--------------------|----------|---------|-----------|----------|--------------|---------------|
| Followers          | 20,102   | 3,134   | 843       | 1,304    | 1,527        | 26,910        |
| Engagements        | 1,333    | 574     | 188       | 2,670    | 669          | 5,434         |
| Engagement<br>Rate | 2.21%    | 6.12%   | 7.55%     | 69.11%   | 14.62%       | 19.92%        |
| Reach              | 120,473  | 41,800  | 14,231    | 22,684   | 26,858       | 226,046       |



| Platform           | Facebook | Twitter | Total/Average  |
|--------------------|----------|---------|-------------