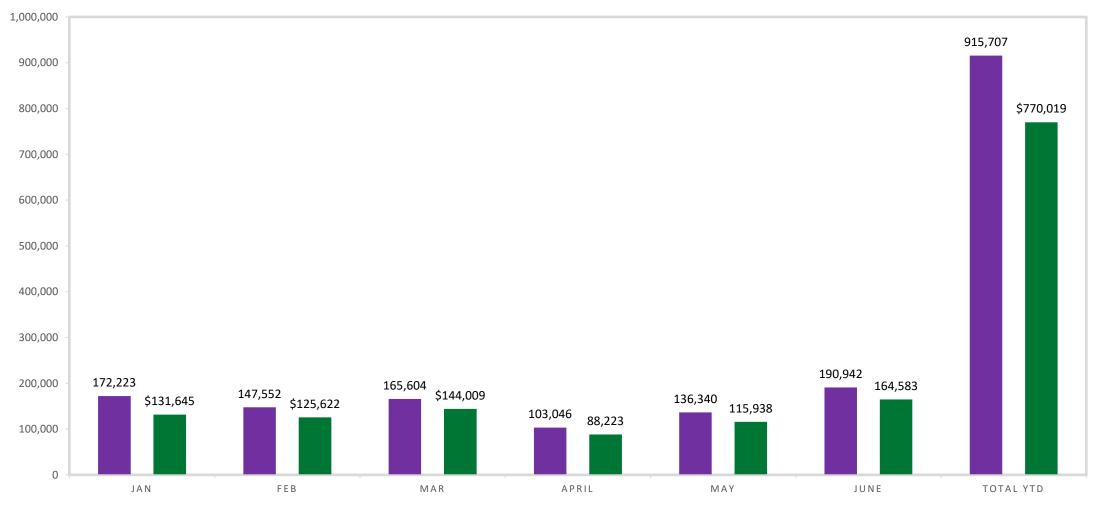

mostly consistent
- Misread Plate continues to go down
- Registration Hold has gone up
- Transfer to Secure IVR slightly goes down



## **ADVANCED ACCOUNT ADVISORS**

#### AAA CALL VOLUME

■ 2020 ■ 2021 ■ 2022



#### <u>2022</u>

- 20,349 calls in Q1
- 19,235 calls in Q2

- <u>2021</u>
- 21,063 calls in Q1
- 20,798 calls in Q2

#### 2022 vs 2021

- 20,798 calls in 2021
- 19,235 calls in 2022



### **ADVANCED ACCOUNT ADVISORS**

#### TOTAL TRANSPONDERS FILLED

#### ■ 2020 ■ 2021 ■ 2022



# 2021 Transponders Filled 2022 Transponders Filled 2022 Walk-Ups • Q1: 98,924 • Q1: 132,495 • 1,233 walk-up customers in Q1 • Q2: 123,891 • Q2: 137,392 • 1,335 walk-up customers in Q2



### **IMAGE PROCESSING**



Number of Images Processed

2021 2022



## **DMV LOOKUPS**

Total Lookups Total Cost



\*Represents paid lookups from Penn Credit, LES/Duncan Solutions, Nebraska and Wyoming



### PRINTED MAILINGS





# PRINT & POSTAGE COST

PRINT & POSTAGE COST





## MEDIA RELATIONS

Parker cyclists stop for doughnuts on bike-towork day



The E-470 Public Highway Authority provided doughnuts to passing cyclists during annual bite-to-work day. COURTESY OF E-470 PUBLIC HIGHWAY AUTHORITY



### Spike in Coverage

- TSF Check Ceremony
- CCI Work Program

E-470 FOUNDATION GRANTS

Money from Golf Tournament

\$2,500 to 11 Nonprofits

For Safety Programs

 Bike to Work Day Breakfast Station

#### **Proactive Media**

- April 13 E-470 Transportation Safety Foundation (TSF) Awards Grant Recipients
- May 3 New E-470 Executive Director
  - Covered by DBJ & Denver Gazette
- May 12 E-470 Releases