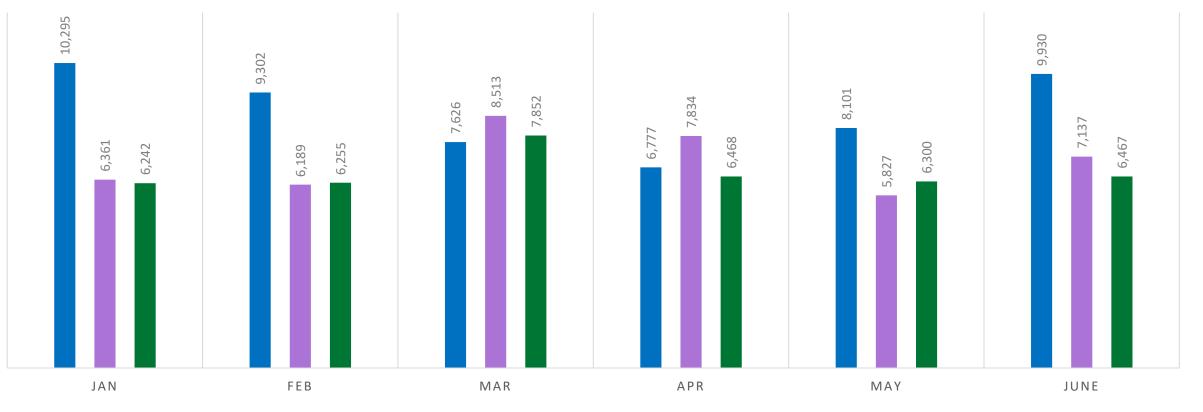

## **ADVANCED ACCOUNT ADVISORS**

#### AAA CALL VOLUME

■ 2020 ■ 2021 ■ 2022

#### <u>2022</u>

- 20,349 calls in Q1
- 19,235 calls in Q2

- <u>2021</u>
- 21,063 calls in Q1
- 20,798 calls in Q2

#### 2022 vs 2021

- 20,798 calls in 2021
- 19,235 calls in 2022