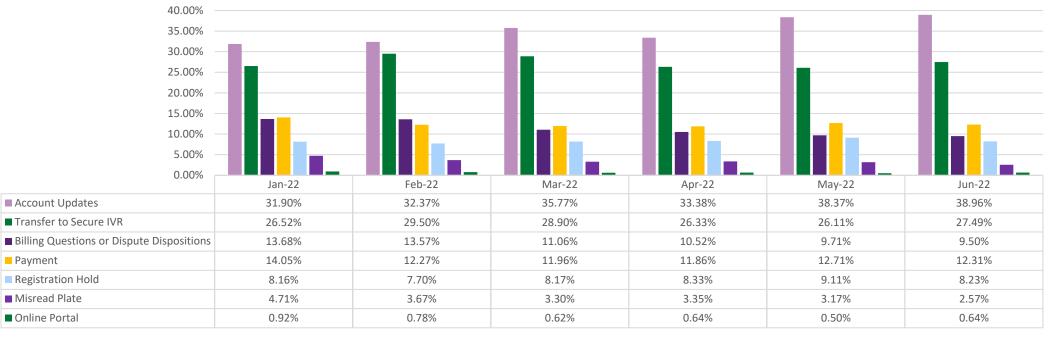

#### ■ 2020 ■ 2021 ■ 2022

Wrap-Up Data

Account Updates Transfer to Secu

■ Transfer to Secure IVR ■ Billing Qu

Billing Questions or Dispute Dispositions Payment

Registration Hold

Misread Plate Online Portal

- Call trends remain mostly consistent
- Misread Plate continues to go down
- Registration Hold has gone up
- Transfer to Secure IVR slightly goes down